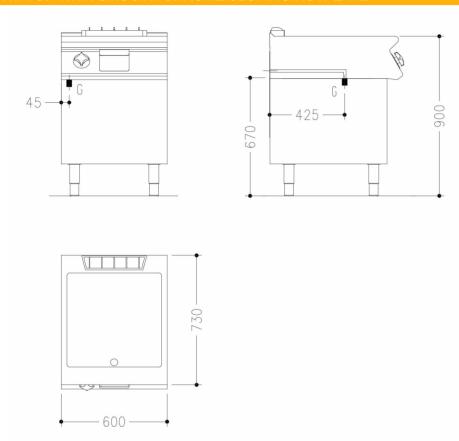

## Technical data

| Width mm:          | 600   | Internal dim. oven mm:       |
|--------------------|-------|------------------------------|
| Depth mm:          | 730   | Oven capacity:               |
| Height mm:         | 250   | Oven power kW:               |
| Weight kg.:        | 67.00 | Qty heating zones: 1 x 11 kW |
| Volume m³:         | 0.30  | Plate dim. mm: 535x530       |
| Power supply:      |       | Dim. heating zone mm:        |
| Gas power kW:      | 11.00 | Qty tank:                    |
| Electric power kW: |       | Tank dim. mm:                |
|                    |       | Tank capacity I:             |

(E) Socket 2:

(G) Gas: Ø1/2- H=670mm

(AD) Softened water:

(AF) Cold water:

(AC) Hot water:

(S) Draining 1:

(S) Draining 2:

(FR) In e out freon: