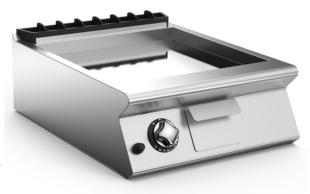

## GAS FRY-TOP WITH SMOOTH CHROME SLOPING HOTPLATE

Gas fry-top with single cooking zone with smooth chrome sloping hotplate, constructed in AISI 304 stainless steel. 15/10 thick top. Hotplate recessed 40 mm compared to worktop, fully welded construction for guaranteed ease of cleaning. Cooking surface plated with hard mirror-polished chrome with a 65 mm cold zone at the front of the hotplate. Round drain hole for grease, diam. 40 mm. Grease collection tub with 2.5 litre capacity. Heating by means of steel burner with stabilized flame having 2 branähes and 4 rows of flames for each zone, complete with pilot flame and safety thermocouple. Gas supply controlled by thermostatic safety valve with thermocouple. Cooking temperature thermostatically controlled, with adjustment from 110 to 280 °C. Safety thermostat trips in the event of working thermostat malfunction. Automatic ignition by means of piezoelectric device with waterproof cap. Cooking surface 535x530 mm. Scraper for smooth hotplate supplied.