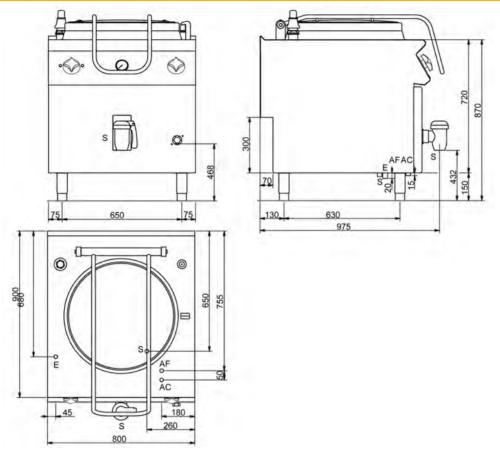

#### Technical data

| Width mm:               | 800            | Internal dim. oven mm: |           |  |
|-------------------------|----------------|------------------------|-----------|--|
| Depth mm:               | 900            | Oven capacity:         |           |  |
| Height mm:              | 870            | Oven power kW:         |           |  |
| Weight kg.:             | 153.00         | Qty heating zones:     | 1 x 21 kW |  |
| Volume m <sup>3</sup> : | 1.00           | Plate dim. mm:         |           |  |
| Power supply:           | VAC400 3N 50Hz | Dim. heating zone mm:  |           |  |
| Gas power kW:           |                | Qty tank:              |           |  |
| Electric power kW:      | 21.00          | Tank dim. mm:          | Ø595x608h |  |
|                         |                | Tank capacity I:       | 150       |  |
|                         |                |                        |           |  |

#### Legend

| (E) Socket 1: Connection supply terminal floor level (+100mm). Spare cable 1500mm |
|-----------------------------------------------------------------------------------|
| (E) Socket 2:                                                                     |
| (G) Gas:                                                                          |
| (AD) Softened water:                                                              |
| (AF) Cold water: Ø1/2"-H=200mm                                                    |
| (AC) Hot water: Ø1/2"-H=200mm                                                     |
| (S) Draining:                                                                     |
| (FR) In e out freon:                                                              |
| (V) Steam:                                                                        |