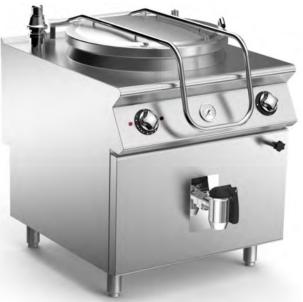

### 150-LITRE INDIRECT HEAT ELECTRIC BOILING PAN. MODEL WITH AUTOMATIC CONDENSED STEAM OUTLET.

Indirect heat electric boiling pan constructed in AISI 304 stainless steel. Top in 20/10 thick AISI 304 stainless steel. Kettle bottom in polished AISI 316L stainless steel, walls in AISI 304 stainless steel. 150-litre kettle capacity. Filling with hot or cold water through solenoid valve activated by a switch, fixed water tap located on top. 2" safety drain tap with grip inäheatproof material. Counter-balanced lid with 90° opening and handle offering front and side grip. Indirect heating with low-pressure steam generated by the water in the jacket: safe and easy operation thanks to pressure gauge, safety valve and compensating valve. Innovative control system with "no water" warning light; heating restarts after the water level in the jacket. Thick insulating panels for thermal insulation of kettle. Temperature controlled by an energy regulator. Indicator leds for verifying correct appliance operation. Diameter of kettle 600 mm. Model equipped with safety thermostat with reset button accessible to the user. Height adjustable feet in stainless steel. IPX5 protection rating.

Model

Code

**NPI98E15V** 

CR0789830

#### Technical data

| Width mm:               | 800            | Internal dim. oven mm: |           |  |
|-------------------------|----------------|------------------------|-----------|--|
| Depth mm:               | 900            | Oven capacity:         |           |  |
| Height mm:              | 870            | Oven power kW:         |           |  |
| Weight kg.:             | 153.00         | Qty heating zones:     | 1 x 21 kW |  |
| Volume m <sup>3</sup> : | 1.00           | Plate dim. mm:         |           |  |
| Power supply:           | VAC400 3N 50Hz | Dim. heating zone mm:  |           |  |
| Gas power kW:           |                | Qty tank:              |           |  |
| Electric power kW:      | 21.00          | Tank dim. mm:          | Ø595x608h |  |
|                         |                | Tank capacity I:       | 150       |  |
|                         |                |                        |           |  |