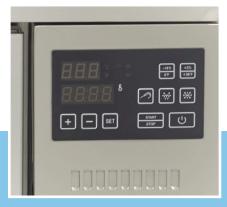

Compact protective insulation of 60 mm

Stable on 4 legs

ntelligent Digital Temperature Control