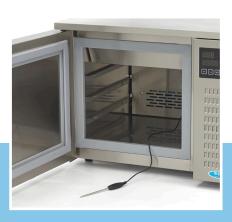

Luxury finished with recessed grip

Self-closing door with antibacterial rubber

Inside with rounded corners Cooling water evaporator Automatic defrosting

Refrigerant R290 / CFC-free

Maximum ambient temperature 32

Equipped with probe

90 min. + 70 ° C / + 3 ° C = 6.5 kg 240 min. + 70 ° C / -18 ° C = 4 kg

- 🔟 HIGH QUALITY / LOW PRICES
- 24 / 7 SUPPORT & SERVICE
- **☑** IMMEDIATELY AVAILABLE FROM STOCK
- 🕍 TECHNICAL DEPARTMENT & WARRANTY
- EXCELLENT CUSTOMER SATISFACTION