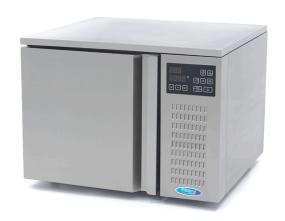

## **BLAST CHILLER**

MODEL: 3 X 2/3 GN

Packaging Material Carton Box with Foam

 HS Customs Code
 84185000

 EAN Code
 8719632125853

 Article Number
 09400923

Powerful Professional blast chiller

Capacity for 3 x 2/3 GN

Stainless steel housing and inside (AISI 304)

Luxury finished with recessed grip

Self-closing door with antibacterial rubber

Inside with rounded corners Cooling water evaporator Automatic defrosting

Refrigerant R290 / CFC-free

Maximum ambient temperature 32