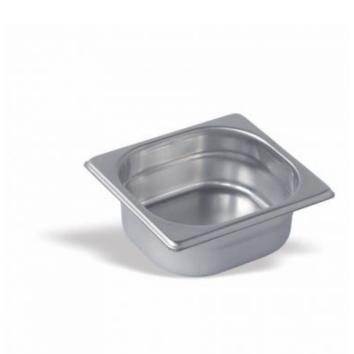

## 1/6 Container Stainless steel 150 mm

## Article: P161.501

According to en-631

| FEATURES   |                 |         |               |           |              |
|------------|-----------------|---------|---------------|-----------|--------------|
| Material:  | Stainless steel | Color:  | Metal         | Width:    | 16.2         |
| Length:    | 17.6            | Height: | 150 mm        | Capacity: | 1/6          |
| Thickness: | 0.7             | EAN 13: | 8421661010474 | UPC:      | 671080954967 |
| HSC:       | 7323930090      |         |               |           |              |

## DETAILS

Reinforced edges Radious specially designed for: capacity + cleaning Lts 2,20