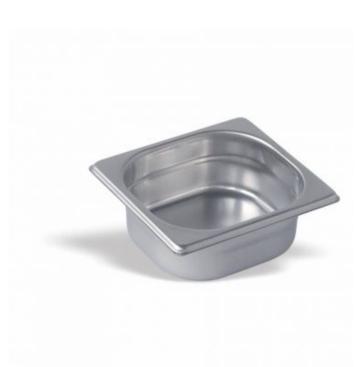

## 1/6 Container Stainless steel 100 mm

## Article: P161.001

According to en-631

| FEATURES   |                 |         |               |           |              |
|------------|-----------------|---------|---------------|-----------|--------------|
| Material:  | Stainless steel | Color:  | Metal         | Width:    | 16.2         |
| Length:    | 17.6            | Height: | 100 mm        | Capacity: | 1/6          |
| Thickness: | 0.7             | EAN 13: | 8421661010467 | UPC:      | 671080954172 |
| HSC:       | 7323930090      |         |               |           |              |

## DETAILS

Reinforced edges Radious specially designed for: capacity + cleaning Lts 1,60