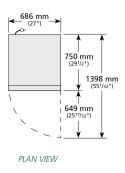

PLAN VIEW

| ROUGH-IN DATA<br>Voltage: 220-240V/50Hz |                 | Specifications subject to change without notice. Chart dimensions rounded up to the next whole millimeter (inches rounded up to the next $\frac{1}{2}$ "). |         |                            |     |      |               |     |      |                                      |                                 |                  |
|-----------------------------------------|-----------------|------------------------------------------------------------------------------------------------------------------------------------------------------------|---------|----------------------------|-----|------|---------------|-----|------|--------------------------------------|---------------------------------|------------------|
|                                         | Model           |                                                                                                                                                            |         | Cabinet Dimensions<br>(mm) |     |      | Net<br>Volume |     |      | 24 hr/<br>Energy<br>Consump-<br>tion | Annual<br>Energy<br>Consumption | Crated<br>Weight |
| Model                                   | Туре            | Doors                                                                                                                                                      | Shelves | W                          | D   | н    | (litres)      | EEC | EEI  | (kWh)                                | (kWh)                           | (kg)             |
| T-23F-HC                                | Vertical Frozen | 1                                                                                                                                                          | 4       | 686                        | 750 | 2074 | 438           | D   | 56.2 | 5.586                                | 2039                            | 134              |