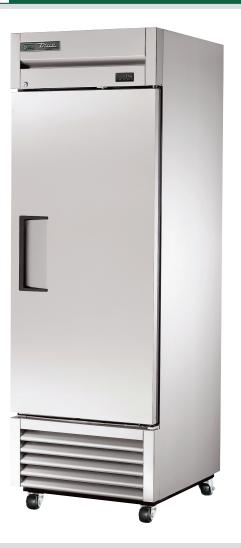

### Model: T-23F-HC

## **T-Series:**

Reach-In Solid Swing Door Freezer with Hydrocarbon Refrigerant

# T-23F-HC

True's solid door reach-in's are designed with enduring quality that protects your long term investment.

- Designed using the highest quality materials and components to provide the user with colder product temperatures, lower utility costs, exceptional food safety and the best value in today's food service marketplace.
- Extra large evaporator coil balanced with higher horsepower compressor and large condenser maintains -23.3°C cabinet temperatures. Ideally suited for both frozen foods and ice cream.
- Stainless steel solid door and front. The very finest stainless with higher tensile strength for fewer dents and scratches.
- Adjustable, heavy duty PVC coated shelves.
- Positive seal self-closing door. Lifetime guaranteed door hinges and torsion type closure system.
- Automatic defrost system time-initiated, temperature-terminated. Saves energy consumption and provides shortest possible defrost cycle.