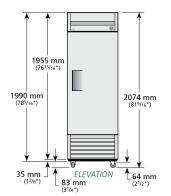

PLAN VIEW

| ROUGH-IN DATA<br>Voltage: 220-240V/50Hz |                 | Specifications subject to change without notice. Chart dimensions rounded up to the next whole millimeter (inches rounded up to the next $\frac{1}{2}$ "). |         |                            |     |      |               |     |      |                                      |                                 |                  |
|-----------------------------------------|-----------------|------------------------------------------------------------------------------------------------------------------------------------------------------------|---------|----------------------------|-----|------|---------------|-----|------|--------------------------------------|---------------------------------|------------------|
|                                         | Model           |                                                                                                                                                            |         | Cabinet Dimensions<br>(mm) |     |      | Net<br>Volume |     |      | 24 hr/<br>Energy<br>Consump-<br>tion | Annual<br>Energy<br>Consumption | Crated<br>Weight |
| Model                                   | Туре            | Doors                                                                                                                                                      | Shelves | W                          | D   | н    | (litres)      | EEC | EEI  | (kWh)                                | (kWh)                           | (kg)             |
| T-23F-HC                                | Vertical Frozen | 1                                                                                                                                                          | 4       | 686                        | 750 | 2074 | 438           | D   | 56.2 | 5.586                                | 2039                            | 134              |