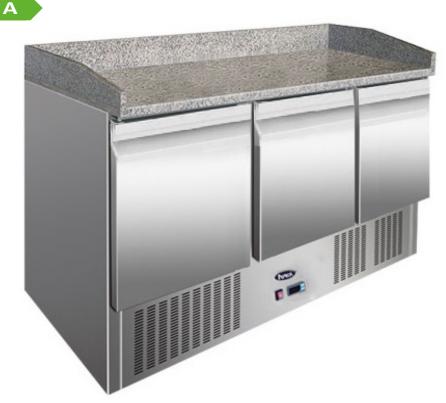

## **Preparation Fridge**

## MODEL ESL 3852GR

## **SPECIAL FEATURES**

- Fan assisted cooling storage
- Quality granite work surface
- GN 1/1 interior
- Quality stainless finish
- 3 Stain resistant shelves
- Digital controller
- Stay open doors at a 90° angle
- Push fit door seals
- Robust compressor
- Quality components

## **TECHNICAL SPECIFICATION**

| DIMENSIONS                          | W1365 x D700 x H850/1000            |
|-------------------------------------|-------------------------------------|
| CAPACITY                            | 270 Lt Gross                        |
| TEMPERATURE                         | +2°C to +5°C                        |
| DOORS                               | 3                                   |
| SHELVES                             | 3 (GN <sup>1</sup> / <sub>1</sub> ) |
| REFRIGERANT                         | R600a (100 g)                       |
|                                     |                                     |
| FEET                                | 4 Adjustable                        |
| FEET<br>INSULATION                  | 4 Adjustable<br>C5H10               |
|                                     |                                     |
| INSULATION                          | C5H10                               |
| INSULATION<br>CONTROLLER            | C5H10<br>Digital                    |
| INSULATION<br>CONTROLLER<br>VOLTAGE | C5H10<br>Digital<br>230/50/1        |