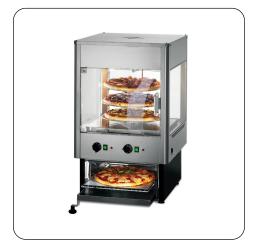

UM050D - Lincat Seal
Counter-top Upright
Heated Merchandiser
with Oven - Rotating
Rack - Two doors - W 562
mm - 2.8 kW

Entice your customers with tempting displays of pizza, pies and pastries with the Seal Upright Heated Merchandiser with Oven.

- Combination model with oven and merchandiser in one convenient counter-top unit
- Minimum food holding temperature of 72°C
- ▼ Thermostatic control up to 95°C

- Square static chrome plated rack for attractive appearance and ease of cleaning
- Humidity feature keeps food in perfect condition for longer, minimising waste
- Suitable for back-service applications

## **Key Specifications**

Number of Shelves included 3 Number of Shelf Positions 3

 Service Type
 Front service

 Rack Type
 Rotating

 Type of Lighting
 Fluorescent

 Heated Base
 Yes