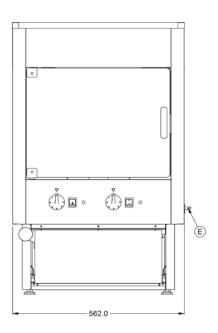

# Weights and Dimensions

Unit Height (External) mm

 Unit Width (External) mm
 562

 Unit Depth (External) mm
 562

 Height (Internal) mm
 370 Display; 136 Oven

 Width (Internal) mm
 554 Display; 400 Oven

 Depth (Internal) mm
 554 Display; 394 Oven

 Shelf Dimensions Width mm
 3 x 370 Display; 388 Oven

 Shelf Dimensions Depth mm
 394 Oven

925

56

Net Weight Kg