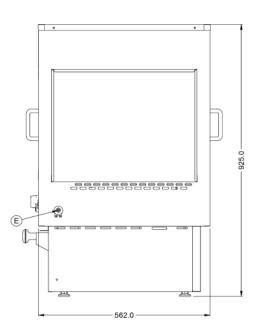

# Weights and Dimensions

Unit Height (External) mm

 Unit Width (External) mm
 562

 Unit Depth (External) mm
 562

 Height (Internal) mm
 370 Display; 136 Oven

 Width (Internal) mm
 554 Display; 400 Oven

 Depth (Internal) mm
 554 Display; 394 Oven

 Shelf Dimensions Width mm
 3 x 370 Display; 388 Oven

 Shelf Dimensions Depth mm
 394 Oven

925

56

Net Weight Kg