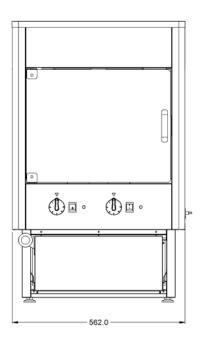

# Weights and Dimensions

Unit Height (External) mm

Unit Width (External) mm562Unit Depth (External) mm562Height (Internal) mm370 Display; 136 OvenWidth (Internal) mm554 Display; 400 OvenDepth (Internal) mm554 Display; 394 OvenShelf Dimensions Width mm3 x 370 Display; 388 OvenShelf Dimensions Depth mm394 Oven

# **Technical Picture**

**Lincat Limited** 

Whisby Road,

Lincoln, LN6 3QZ,

United Kingdom

**Company No:** 2175448

A member company of