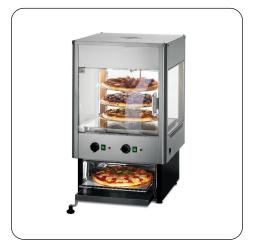

UM050 - Lincat Seal Counter-top Upright Heated Merchandiser with Oven - Rotating Rack - Single Door - W 562 mm - 2.8 kW Entice your customers with tempting displays of pizza, pies and pastries with the Seal Upright Heated Merchandiser with Oven.

- Combination model with oven and merchandiser in one convenient counter-top unit
- Minimum food holding temperature of 72°C
- ▼ Thermostatic control up to 95°C

- Square static chrome plated rack for attractive appearance and ease of cleaning
- Humidity feature keeps food in perfect condition for longer, minimising waste
- Suitable for back-service applications