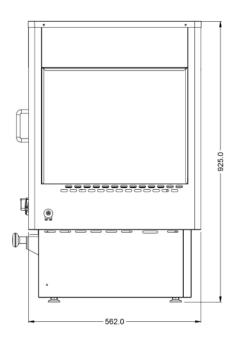

# Weights and Dimensions

Unit Height (External) mm

Unit Width (External) mm562Unit Depth (External) mm562Height (Internal) mm370 Display; 136 OvenWidth (Internal) mm554 Display; 400 OvenDepth (Internal) mm554 Display; 394 OvenShelf Dimensions Width mm3 x 370 Display; 388 OvenShelf Dimensions Depth mm394 Oven

925

62.5

Net Weight Kg

# **Technical Picture**

**Lincat Limited** 

Whisby Road,

Lincoln, LN6 3QZ,

United Kingdom

**Company No:** 2175448

A member company of