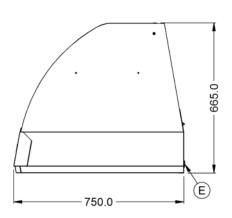

| Weights and Dimensions    |     | Supply Connections                    | Supply Connections |  |
|---------------------------|-----|---------------------------------------|--------------------|--|
| Unit Height (External) mm | 665 | Requires Installation                 | No                 |  |
| Unit Width (External) mm  | 785 | Requires Electrical Supply            | Yes                |  |
| Unit Depth (External) mm  | 750 | UK 3 Pin Plug                         | Yes                |  |
| Shelf Dimensions Width mm | 733 | Requires Hardwiring                   | No                 |  |
| Shelf Dimensions Depth mm | 355 | <b>Electrical Supply Rating Watts</b> | 602                |  |
| Net Weight Kg             | 82  | Single Phase Amps                     | 2.60               |  |
|                           |     | Single Phase Voltage                  | 230                |  |
|                           |     |                                       |                    |  |