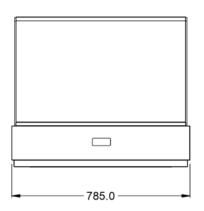

| Weights and Dimensions    |     | Supply Connections                    | Supply Connections |  |
|---------------------------|-----|---------------------------------------|--------------------|--|
| Unit Height (External) mm | 665 | Requires Installation                 | No                 |  |
| Unit Width (External) mm  | 785 | Requires Electrical Supply            | Yes                |  |
| Unit Depth (External) mm  | 750 | UK 3 Pin Plug                         | Yes                |  |
| Shelf Dimensions Width mm | 733 | Requires Hardwiring                   | No                 |  |
| Shelf Dimensions Depth mm | 355 | <b>Electrical Supply Rating Watts</b> | 602                |  |
| Net Weight Kg             | 82  | Single Phase Amps                     | 2.60               |  |
|                           |     | Single Phase Voltage                  | 230                |  |
|                           |     |                                       |                    |  |