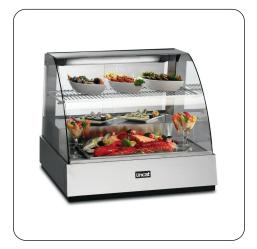

## SCR785 - Lincat Seal Counter-top Refrigerated Food Display Showcase -W 785 mm - 0.602 kW

Enhance your food sales by showcasing sandwiches, baguettes, yoghurts, fruit and drinks in the Seal Food Display Showcase.

- The unit has precise thermostatic control of temperature with digital display and high/low temperature warning, which gives the user confidence that their food will stay fresh
- Holds food at 3°C-7°C in ambient conditions up to
- Removable side glass for easy cleaning
- The easy to change light tubes give an even balanced illumination to light up the unit putting the food in the spotlight.
- Base-mounted refrigeration for all-round visibility to maximise food sales potential