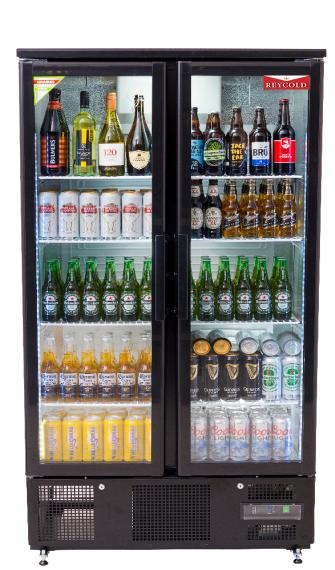

## **BOTTLE COOLER**

## **CONSTRUCTION FEATURES**

| Black exterior        | V         |
|-----------------------|-----------|
| Aluminium interior    | <b></b> ✓ |
| Toughened glass doors | v         |
| Interior LED lighting | ď         |
| Locks Fitted          | ď         |
| Chromed shelves       | ď         |
| 10 Shelves included   | ď         |
| Digital Controller    | ď         |
| Easy clean condensor  | ď         |
| Adjustable feet       | ď         |

## **TECHNICAL SPECIFICATION**

| Model       | HBG 500 Bottle Cooler |
|-------------|-----------------------|
| Dimensions  | W920 x D515 x H1815   |
| Capacity    | 470 Litres            |
| Shelves     | 8                     |
| Temperature | +2°C to +8°C          |
| Compressor  | SECOP                 |
| Refrigerant | R290                  |
| Feet        | Adjustable            |
| Power       | 13 Amp Plug-in        |
| Nett Weight | 132 Kg.               |