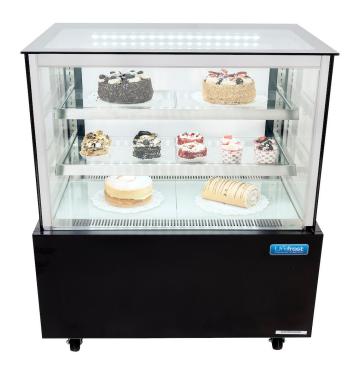

## **Description**

Modern design with 3 tiers of refrigerated display, ideal for all your sweet or savoury products.

Excellent display on each shelf with easy access rear sliding doors. Super LED lighting to enhance your products.

## **Star Features**

- Ventilated cooling
- Fixed shelves
- Rear sliding doors
- Square heated anti mist front glass
- Digital controller
- Individually lit shelves
- Black front
- LED light
- Double glazed
- Energy saving natural refrigerant