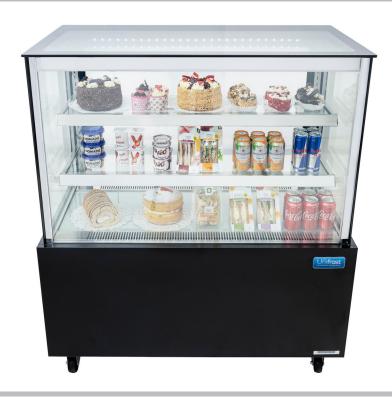

## **Description**

Modern design with 3 tiers of refrigerated display, ideal for all your sweet or savoury products.

Excellent display on each shelf with easy access rear sliding doors. Super LED lighting to enhance your products.

## **Star Features**

- Ventilated cooling
- Fixed shelves
- Rear sliding doors
- Square heated anti mist front glass
- Digital controller
- Individually lit shelves
- Black front
- LED light
- Double glazed
- Energy saving natural refrigerant

## **Technical Specfication**

| Model             | HGP120               |
|-------------------|----------------------|
| GTIN No           | 5391538050458        |
| Dimensions        | W1200 x D660 x H1190 |
| Temperature Range | +2°C to +8°C         |
| Defrost           | MANUAL               |
| Capacity Nett     | 370 Litres           |
| Refrigerant       | R290a                |
| Power             | 13Amp Plug           |
| Nett Weight       | 197Kg                |
| Shipping Weight   | 225Kg                |