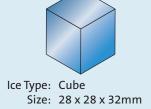

## **Product Description**

The DIM-30DE produces cubed ice and has a new exterior design. The freshly produced ice does not come in contact with light or air when stored and therefore maintains the highest quality. Its ice is very well suited for multiple environments including food and beverage, leisure and healthcare.

## **Specifications**

| Specification                        | DIM-30DE-1           | DIM-30DE-2           | Operation Requirements                                |
|--------------------------------------|----------------------|----------------------|-------------------------------------------------------|
| Production Capacity (kg/24h) Approx. | 35                   | 42                   | Ambient Temperature: 1 - 40°C                         |
| Storage Bin Capacity (kg) Approx.    | 15                   | 15                   | Water Supply Temperature: 5 - 35°C                    |
| Dimensions W x D x H (mm)            | 350 x 526 x 1590     | 350 x 526 x 1590     | Water Supply Pressure: 0.07 - 0.78MPa (0.7 - 7.8 bar) |
| Electrical Supply                    | 1/220 - 240V 50/60Hz | 1/220 - 240V 50/60Hz | Voltage Range: Rated Voltage ± 6/10%                  |
| Electrical Capacity (kVa)            | 0.66 / 0.57          | 0.6 / 0.58           |                                                       |
| Refrigerant                          | R134a / 190g         | R134a / 200g         | Accessories                                           |
| Weight Gross / Net (kg)              | 71 / 65              | 71 / 65              | Mounting Brace (Wall, Floor), Installation Kit        |
| Type of Ice                          | Cube ice             | Cube Ice             |                                                       |