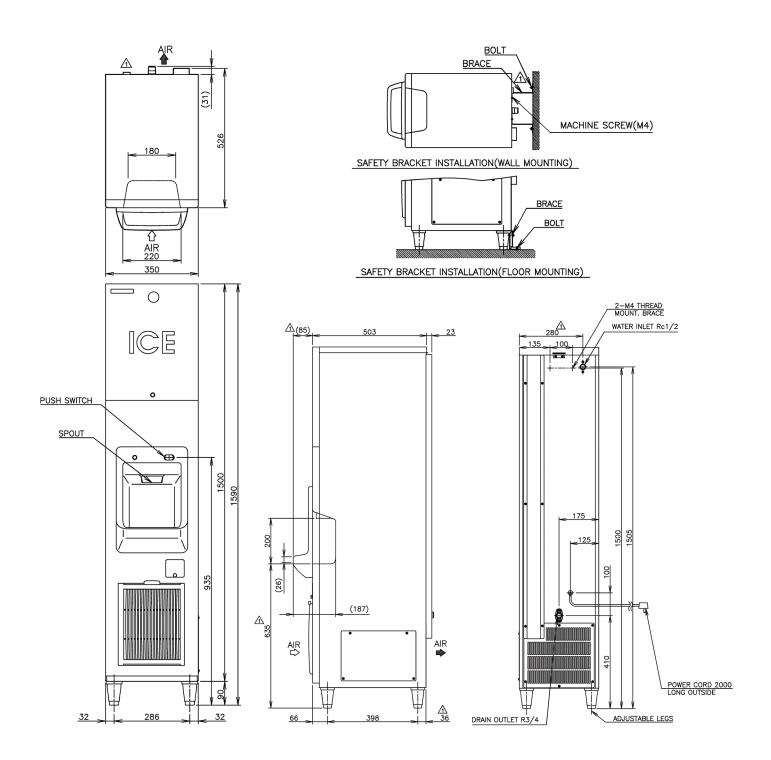

## **Specifications**

| Specification                        | DIM-30DE-1           | DIM-30DE-2           | Operation Requirements                                |
|--------------------------------------|----------------------|----------------------|-------------------------------------------------------|
| Production Capacity (kg/24h) Approx. | 35                   | 42                   | Ambient Temperature: 1 - 40°C                         |
| Storage Bin Capacity (kg) Approx.    | 15                   | 15                   | Water Supply Temperature: 5 - 35°C                    |
| Dimensions W x D x H (mm)            | 350 x 526 x 1590     | 350 x 526 x 1590     | Water Supply Pressure: 0.07 - 0.78MPa (0.7 - 7.8 bar) |
| Electrical Supply                    | 1/220 - 240V 50/60Hz | 1/220 - 240V 50/60Hz | Voltage Range: Rated Voltage ± 6/10%                  |
| Electrical Capacity (kVa)            | 0.66 / 0.57          | 0.6 / 0.58           |                                                       |
| Refrigerant                          | R134a / 190g         | R134a / 200g         | Accessories                                           |
| Weight Gross / Net (kg)              | 71 / 65              | 71 / 65              | Mounting Brace (Wall, Floor), Installation Kit        |
| Type of Ice                          | Cube ice             | Cube Ice             |                                                       |