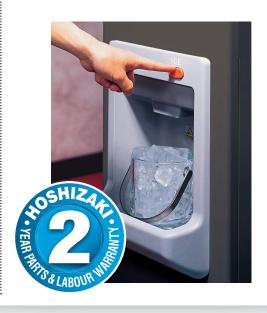

## **Product Description**

The DIM-30DE produces cubed ice and has a new exterior design. The freshly produced ice does not come in contact with light or air when stored and therefore maintains the highest quality. Its ice is very well suited for multiple environments including food and beverage, leisure and healthcare.