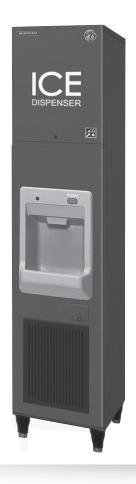

## **Product Description**

The DIM-30DE produces cubed ice and has a new exterior design. The freshly produced ice does not come in contact with light or air when stored and therefore maintains the highest quality. Its ice is very well suited for multiple environments including food and beverage, leisure and healthcare.