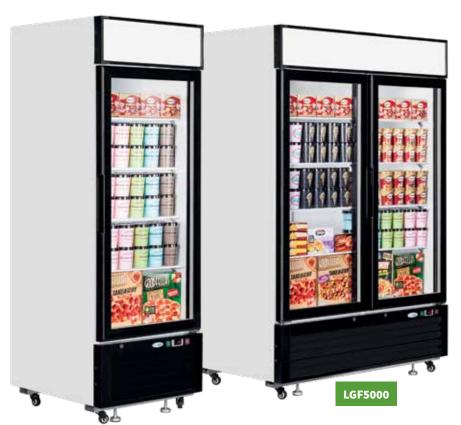

| LGF2500 White Glass Door Ext. 2055 690 800 120 496ltr 4 £1.660                          |          |
|-----------------------------------------------------------------------------------------|----------|
| Int. 1520 565 640 (17.51 cu.ft)                                                         | <b>V</b> |
| LGF5000 White Glass Door Ext. 2055 1382 800 190 1108ltr 4 Per (39.12 cu.ft) door £2,392 | 1        |
| LGF7500 White Glass Door Ext. 2055 2079 800 240 2505ltr 4 Per (72.39 cu.ft) door 23,549 | X        |