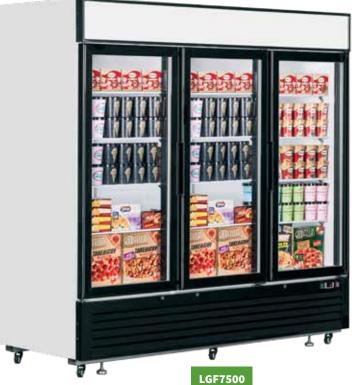

| LGF2500 White Glass Door Ext. 2055 690 800 120 496ltr 4 £1.660                          |          |
|-----------------------------------------------------------------------------------------|----------|
| Int. 1520 565 640 (17.51 cu.ft)                                                         | <b>V</b> |
| LGF5000 White Glass Door Ext. 2055 1382 800 190 1108ltr 4 Per (39.12 cu.ft) door £2,392 | 1        |
| LGF7500 White Glass Door Ext. 2055 2079 800 240 2505ltr 4 Per (72.39 cu.ft) door 23,549 | X        |