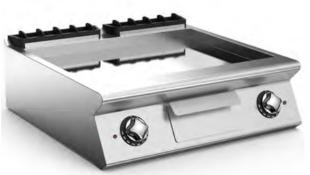

## ELECTRIC FRY-TOP WITH SMOOTH CHROME SLOPING HOTPLATE

Electric fry-top with two cooking zones with smooth chrome sloping hotplate, constructed in AISI 304 stainless steel. 15/10 thick top. Hotplate recessed 40 mm compared to worktop, fully welded construction for guaranteed ease of cleaning. Cooking surface plated with hard mirror-polished chrome with a 65 mm cold zone at the front of the hotplate. Round drain hole for grease, diam. 40 mm. Grease collection tub with 2.5 litre capacity. Heating by means of armoured elements in Incoloy. Activation of heating signalled by an indicator led on the control panel. Cooking temperature thermostatically controlled, with adjustment from 110 to 280 °C. Safety thermostat trips in the event of working thermostat malfunction. Cooking surface 735x530 mm. Scraper for smooth hotplate supplied.