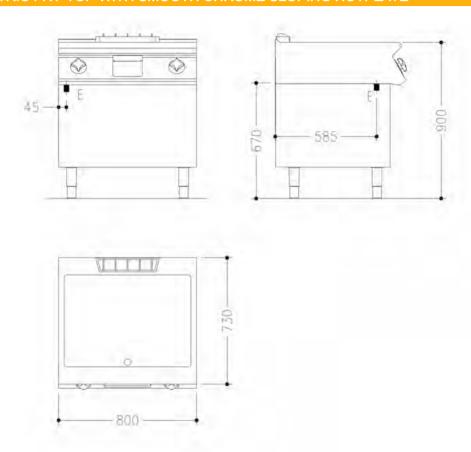

## Technical data

| Width mm:          | 800            | Internal dim. oven mm: | Internal dim. oven mm: |  |  |  |  |  |
|--------------------|----------------|------------------------|------------------------|--|--|--|--|--|
| Depth mm:          | 730            | Oven capacity:         | Oven capacity:         |  |  |  |  |  |
| Height mm:         | 250            | Oven power kW:         |                        |  |  |  |  |  |
| Weight kg.:        | 93.00          | Qty heating zones:     | 2 x 5,4 kW             |  |  |  |  |  |
| Volume m³:         | 0.40           | Plate dim. mm:         | 735x530                |  |  |  |  |  |
| Power supply:      | VAC400 3N 50Hz | Dim. heating zone mm:  |                        |  |  |  |  |  |
| Gas power kW:      |                | Qty tank:              |                        |  |  |  |  |  |
| Electric power kW: | 10.80          | Tank dim. mm:          |                        |  |  |  |  |  |
|                    |                | Tank capacity I:       |                        |  |  |  |  |  |

## Legend

| (E) | ) Socket | 1: | Connection | supply | terminal | floor | level | (+1 | 00mm | ). Spare | e cable | 1500mm |  |
|-----|----------|----|------------|--------|----------|-------|-------|-----|------|----------|---------|--------|--|
|-----|----------|----|------------|--------|----------|-------|-------|-----|------|----------|---------|--------|--|

(E) Socket 2:

(G) Gas:

(AD) Softened water:

(AF) Cold water:

(AC) Hot water:

(S) Draining:

(FR) In e out freon:

(V) Steam: