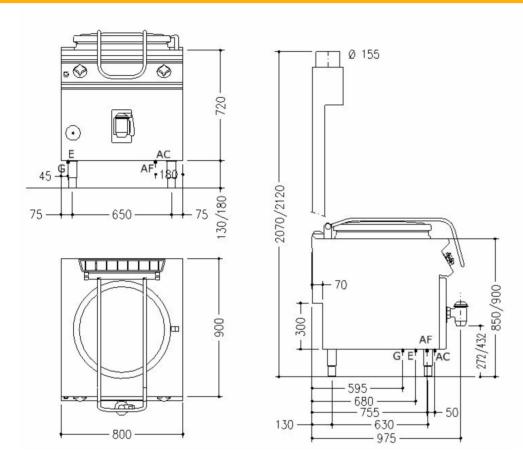

## Technical data

| Width mm:          | 800         | Internal dim. oven mm:       |  |
|--------------------|-------------|------------------------------|--|
| Depth mm:          | 900         | Oven capacity:               |  |
| Height mm:         | 870         | Oven power kW:               |  |
| Weight kg.:        | 124.00      | Qty heating zones: 1 x 24 kW |  |
| Volume m³:         | 1.00        | Plate dim. mm:               |  |
| Power supply:      | VAC230 50Hz | Dim. heating zone mm:        |  |
| Gas power kW:      | 24.00       | Qty tank:                    |  |
| Electric power kW: | 0.20        | Tank dim. mm: Ø595x597h      |  |
|                    |             | Tank capacity I: 150         |  |

## Legend

- (E) Socket 1: Connection supply terminal floor level (+100mm). Spare cable 1500mm
- (E) Socket 2:
- (G) Gas: Ø1/2"- H=200mm
- (AD) Softened water:
- (AF) Cold water: Ø1/2"-H=200mm
- (AC) Hot water: Ø1/2"-H=200mm
- (S) Draining 1:
- (S) Draining 2:
- (FR) In e out freon:
- (V) Steam: