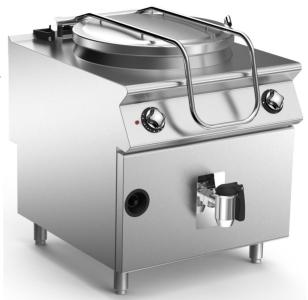

## 150-LITRE DIRECT HEAT GAS BOILING PAN

Direct heat gas boiling pan constructed in AISI 304 stainless steel. Top in 20/10 thick AISI 304 stainless steel. Kettle bottom in polished AISI 316L stainless steel, walls in AISI 304 stainless steel. 150-litre kettle capacity. Filling with hot or cold water through solenoid valve activated by a switch, fixed water tap located on top. 2" safety drain tap with grip inäheatproof material. Counter-balanced lid with 90° opening and handle offering front and side grip. Direct heating with AISI 304 stainless steel burners positioned outside the kettle. Gas safety valve with electric ignition on front panel. Thick insulating panels for thermal insulation of kettle. Temperature controlled by an energy regulator. Indicator leds for verifying correct appliance operation. Diameter of kettle 600 mm. Model equipped with safety thermostat with reset button accessible to the user. Height adjustable feet in stainless steel. IPX5 protection rating.

## Technical data

| Width mm:          | 800         | Internal dim. oven mm:       |  |
|--------------------|-------------|------------------------------|--|
| Depth mm:          | 900         | Oven capacity:               |  |
| Height mm:         | 870         | Oven power kW:               |  |
| Weight kg.:        | 124.00      | Qty heating zones: 1 x 24 kW |  |
| Volume m³:         | 1.00        | Plate dim. mm:               |  |
| Power supply:      | VAC230 50Hz | Dim. heating zone mm:        |  |
| Gas power kW:      | 24.00       | Qty tank:                    |  |
| Electric power kW: | 0.20        | Tank dim. mm: Ø595x597h      |  |
|                    |             | Tank capacity I: 150         |  |