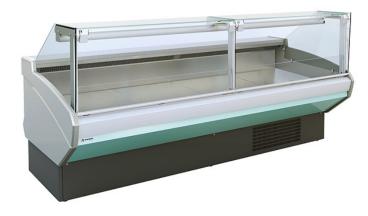

## SERVE OVER DISPLAY COUNTER 1017mm Wide

AMALIA937 FV VVE C/R EI

RRP €4,550.56 Offer Price €4090

## **Product Features**

- DISPLAY DECK IN STAINLESS STEEL
- STAINLESS STEEL WORKTOP GRANITE STONE MARBLE WORKTOPS ARE ALSO AVAILABLE POA
- GLASS SUPPORT IN ANODIZED ALUMINIUM PROFILE
- REMOTE OPTIONS AVAILABLE
- MULTIPLEXIBLE SOLUTIONS AVAILABLE POA
- AUTOMATIC VAPORISATION CONDENSATE
- LED LIGHTING
- ANTI-MIST HEATING ELEMENT FOR FRONT GLASS

| Technical Specification |                                             |                        |              |
|-------------------------|---------------------------------------------|------------------------|--------------|
| Brand:                  | MAFIROL                                     | Refrigerant:           | R452a        |
| Size (H x W x D) (mm):  | 1272 x 1017 x 1114                          | Climate Class:         | 3            |
| Finish:                 | Choice of trim decor                        | Power Consumption (W): | 560W         |
| Controller:             | Digital controller with temperature display | Power Supply:          | 13amp supply |
| Temp Range:             | 0C /+2C                                     |                        |              |
| Cooling:                | Ventilated                                  |                        |              |
| Defrost:                | Automatic                                   |                        |              |