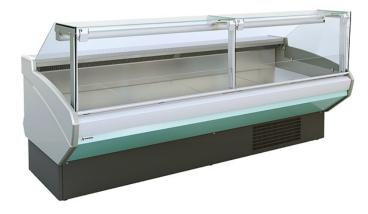

## **SERVE OVER DISPLAY COUNTER 3205mm Wide**

AMALIA3125 FV VVE C/R EI

RRP €8,986.88 Offer Price €7680

## **Product Features**

- DISPLAY DECK IN STAINLESS STEEL
- STAINLESS STEEL WORKTOP GRANITE STONE MARBLE WORKTOPS ARE ALSO AVAILABLE POA
- GLASS SUPPORT IN ANODIZED ALUMINIUM PROFILE
- MULTIPLEXIBLE SOLUTIONS AVAILABLE POA
- REMOTE OPTIONS AVAILABLE
- AUTOMATIC VAPORISATION CONDENSATE
- LED LIGHTING
- ANTI-MIST HEATING ELEMENT FOR FRONT GLASS

| Technical Specification |                                             |                        |              |
|-------------------------|---------------------------------------------|------------------------|--------------|
| Brand:                  | MAFIROL                                     | Refrigerant:           | R452a        |
| Size (H x W x D) (mm):  | 1272 x 3205 x 1114                          | Climate Class:         | 3            |
| Finish:                 | Choice of trim decor                        | Power Consumption (W): | 1200W        |
| Controller:             | Digital controller with temperature display | Power Supply:          | 13amp supply |
| Temp Range:             | 0C/ +2C                                     |                        |              |
| Cooling:                | Ventilated                                  |                        |              |
| Defrost:                | Automatic                                   |                        |              |