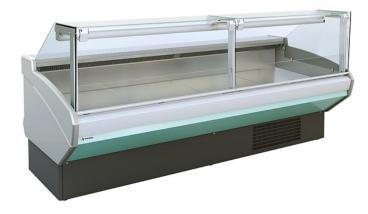

## **SERVE OVER DISPLAY COUNTER 1642mm Wide**

**AMALIA1562 FV VVE C/R EI** 

RRP €5,662.72 Offer Price €5415

## **Product Features**

- DISPLAY DECK IN STAINLESS STEEL
- STAINLESS STEEL WORKTOP GRANITE STONE MARBLE WORKTOPS ARE ALSO AVAILABLE POA
- GLASS SUPPORT IN ANODIZED ALUMINIUM PROFILE
- MULTIPLEXIBLE SOLUTIONS AVAILABLE POA
- REMOTE OPTIONS AVAILABLE
- AUTOMATIC VAPORISATION CONDENSATE
- LED LIGHTING
- ANTI-MIST HEATING ELEMENT FOR FRONT GLASS

| Technical Specification |                                             |                        |              |
|-------------------------|---------------------------------------------|------------------------|--------------|
| Brand:                  | MAFIROL                                     | Refrigerant:           | R452a        |
| Size (H x W x D) (mm):  | 1272 x 1642 x 1114                          | Climate Class:         | 3            |
| Finish:                 | Choice of trim decor                        | Power Consumption (W): | 800W         |
| Controller:             | Digital controller with temperature display | Power Supply:          | 13amp supply |
| Temp Range:             | 0C /+2C                                     |                        |              |
| Cooling:                | Ventilated                                  |                        |              |
| Defrost:                | Automatic                                   |                        |              |