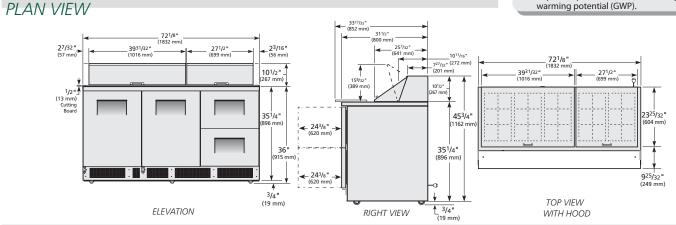

| ROUGH-IN DATA Specifications subject to change with Chart dimensions rounded up to the next whole millimeter (inches rounded u |       |         |         |      |                            |     |      |     |              |      |          |             |                  |
|--------------------------------------------------------------------------------------------------------------------------------------------------------------------------------------------------------------------------------------------------------------------------------------------------------------------------------------------------------------------------------------------------------------------------------------------------------------------------------------------------------------------------------------------------------------------------------------------------------------------------------------------------------------------------------------------------------------------------------------------------------------------------------------------------------------------------------------------------------------------------------------------------------------------------------------------------------------------------------------------------------------------------------------------------------------------------------------------------------------------------------------------------------------------------------------------------------------------------------------------------------------------------------------------------------------------------------------------------------------------------------------------------------------------------------------------------------------------------------------------------------------------------------------------------------------------------------------------------------------------------------------------------------------------------------------------------------------------------------------------------------------------------------------------------------------------------------------------------------------------------------------------------------------------------------------------------------------------------------------------------------------------------------------------------------------------------------------------------------------------------------|-------|---------|---------|------|----------------------------|-----|------|-----|--------------|------|----------|-------------|------------------|
|                                                                                                                                                                                                                                                                                                                                                                                                                                                                                                                                                                                                                                                                                                                                                                                                                                                                                                                                                                                                                                                                                                                                                                                                                                                                                                                                                                                                                                                                                                                                                                                                                                                                                                                                                                                                                                                                                                                                                                                                                                                                                                                                |       |         |         | Pans | Cabinet Dimensions<br>(mm) |     |      |     |              |      | Capacity |             | Crated<br>Weight |
| Model                                                                                                                                                                                                                                                                                                                                                                                                                                                                                                                                                                                                                                                                                                                                                                                                                                                                                                                                                                                                                                                                                                                                                                                                                                                                                                                                                                                                                                                                                                                                                                                                                                                                                                                                                                                                                                                                                                                                                                                                                                                                                                                          | Doors | Drawers | Shelves |      | W                          | D   | н    | HP  | Voltage      | Amps | (litres) | Refrigerant | (kg)             |
| TFP-72-30M-D-2-HC                                                                                                                                                                                                                                                                                                                                                                                                                                                                                                                                                                                                                                                                                                                                                                                                                                                                                                                                                                                                                                                                                                                                                                                                                                                                                                                                                                                                                                                                                                                                                                                                                                                                                                                                                                                                                                                                                                                                                                                                                                                                                                              | 2     | 2       | 4       | 30   | 1832                       | 801 | 1181 | 1/2 | 230-240/50/1 | 3.6  | 708      | R290        | 291              |