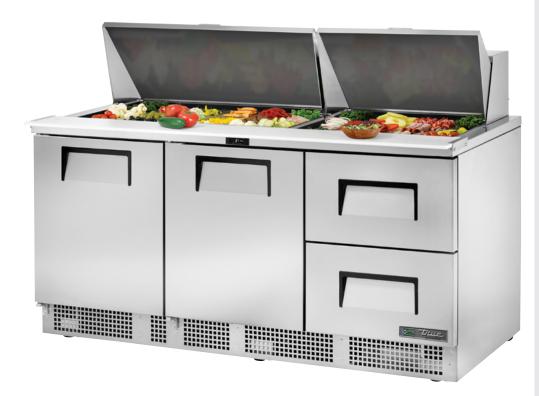

Model: TFP-72-30M-D-2-HC **Food Prep Table:** 

Door and Drawered Food Prep Unit with Hydrocarbon Refrigerant

## TFP-72-30M-D-2-HC

- True's food prep units are designed with enduring quality that protects your long term investment.
- Factory engineered, self-contained, capillary tube system using environmentally friendly R290 hydro carbon refrigerant that has zero (0) ozone depletion potential (ODP), & three (3) global warming potential (GWP).
- Energy saving, environmentally friendly, exclusive forced-air refrigeration system holds 33°F to 41°F (.5°C to 5°C).
- All stainless steel front, top and ends. Corrosion resistant GalFan coated steel back.
- Doors fitted with 12" (305 mm) long recessed handle that is foamed-in-place with a sheet metal interlock to ensure permanent attachment.
- Stainless steel, patented, foam insulated lid and hood keep pan temperatures colder, lock in freshness and minimize condensation. Removable for easy cleaning.
- Interior attractive, NSF approved, clear coated aluminum liner. Stainless steel floor with coved corners.
- 8" (204 mm) deep, ½" (13 mm) thick, full length removable cutting board included. Sanitary, high density, NSF approved white polyethylene provides tough preparation surface.
- Each drawer accommodates one (1) full size 12"L x 20"W x 6"D (305 mm x 508 mm x 153 mm) food pan & three (3) ½ size or six (6) ½ size & three (3) ½ size pans per drawer (sold separately). Drawer will support varying size pan configurations with available pan divider bars (drawer pans sold separately).
- Heavy-duty stainless steel drawer slides and rollers.
- Foamed-in-place using a high density, polyurethane insulation that has zero ozone depletion potential (ODP) and zero global warming potential (GWP).