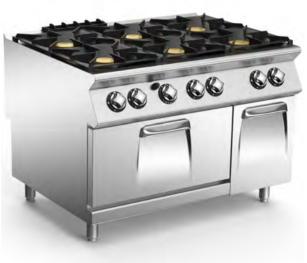

## 6-BURNER GAS RANGE WITH GAS OVEN AND NEUTRAL CABINET

Free-standing range with gas hob constructed entirely from AISI 304 stainless steel. 20/10 pressed top, designed for flush alignment and to accommodate the water column accessory. Appliance comprises 6 sealed burners, 40 of which with maximum output of 6 kW, 2 with 10 kW output. Safety tap with thermocouple for continuous output control from 1.6 to 6 kW and from 2.5 to 10 kW respectively. Main burner ignition by means of permanent, low-energy pilot burner (170 W). Pilot burner and thermocouple are located underneath the main burner body, protected from accidental impact and any spills. Hob features radiused corners for ease of cleaning and pan supports in RAAF enamelled cast-iron (acid, alkali and flame resistant). GN 2/1 gas oven with thermostatic control valve providing temperature adjustment from 50°C to 300°C. Burner with stabilized flame complete with pilot flame, safety thermocouple and piezoelectric ignition. Cooking chamber in stainless steel, dimensions 575x700x300h mm. Oven power 8 kW. Oven bottom in cast iron. Oven inner door in stainless steel with labyrinth seal. Appliance equipped with height adjustable feet in stainless steel. 40 mm neutral cabinet with hinged door. IPX5 protection rating.