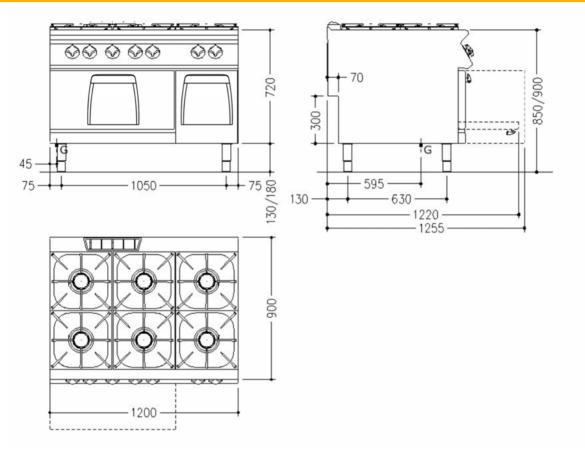

## **Technical data**

| l'oonniour uutu         |        |                        |                      |
|-------------------------|--------|------------------------|----------------------|
| Width mm:               | 1200   | Internal dim. oven mm: | 575x700x300h         |
| Depth mm:               | 900    | Oven capacity:         | 2 x GN 2/1           |
| Height mm:              | 870    | Oven power kW:         | 8 kW                 |
| Weight kg.:             | 200.00 | Qty heating zones:     | 4 x 6 kW - 2 x 10 kW |
| Volume m <sup>3</sup> : | 1.50   | Plate dim. mm:         |                      |
| Power supply:           |        | Dim. heating zone mm:  |                      |
| Gas power kW:           | 52.00  | Qty tank:              |                      |
| Electric power kW:      |        | Tank dim. mm:          |                      |
|                         |        | Tank capacity I:       |                      |
|                         |        |                        |                      |

## 6-BURNER GAS RANGE WITH GAS OVEN AND NEUTRAL CABINET

NC9FG12G52

**Code** CR0590100

| gend                |
|---------------------|
| Socket 1:           |
| Socket 2:           |
| Gas: Ø1/2"- H=200mm |
| ) Softened water:   |
| Cold water:         |
| 2) Hot water:       |
| Draining:           |
| R) In e out freon:  |
| Steam:              |