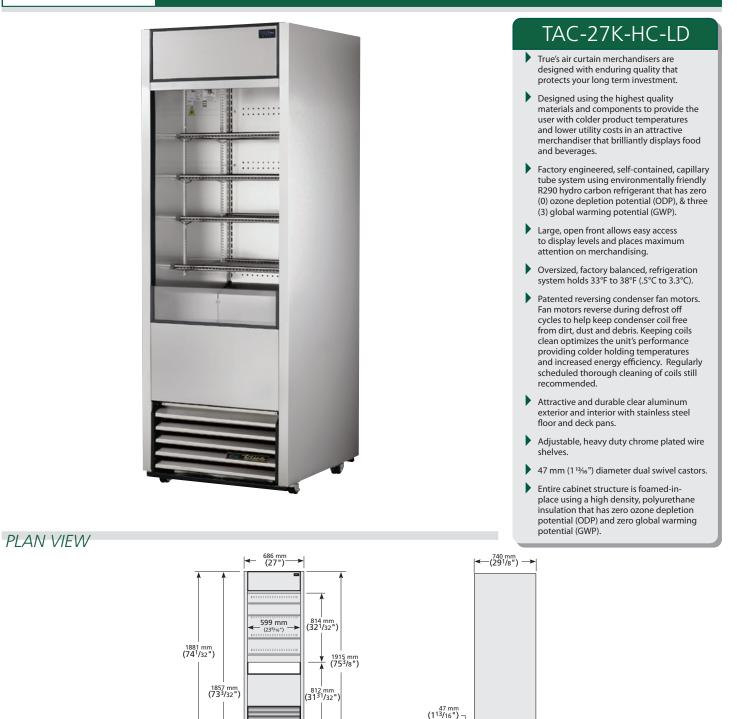

## ROUGH-IN DATA

24 mm (15/16")

Specifications subject to change without notice. Chart dimensions rounded up to the next whole millimeter (inches rounded up to the next  $\frac{1}{2}$ ").

RIGHT VIEW

|               |         | Cabinet Dimensions<br>(mm) |     |      |       |              |      | NEMA    | Cord<br>Length | Crated<br>Weight |
|---------------|---------|----------------------------|-----|------|-------|--------------|------|---------|----------------|------------------|
| Model         | Shelves | L                          | D   | н    | HP    | Voltage      | Amps | Config. | (total m)      | (kg)             |
| TAC-27K-HC-LD | 4       | 686                        | 740 | 1915 | 1⁄2 + | 230-240/50/1 | 4.4  |         | 1.98           | 152              |