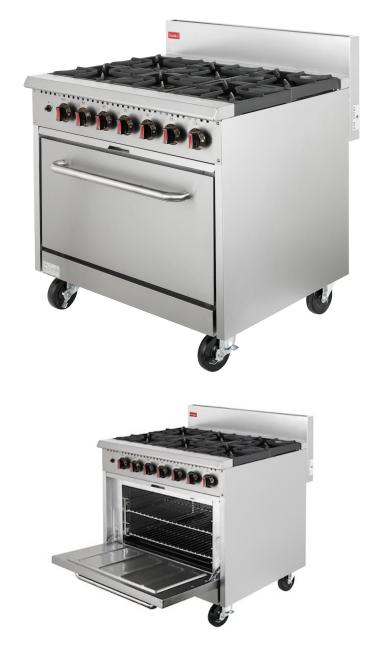

#### Description

Commercial 6 burner gas cooker has a large oven underneath. This is a high performance general purpose oven with linear burning and 6 cast iron pan supports on the hob. Drop down door saves intrusion on space near other equipment in your kitchen.

#### **Special Features**

- 6 powerful burners
- Full size drip tray
- Cast iron trivets
- Drop down oven door
- ☑ Large oven capacity
- MAT or LPG GAS
- ☑ Integrated splash back
- Heavy duty door handle
- ☑ Quality components
- ☑ Bakelite control knobs
- Practical design
- 4 castors, 2 brakes