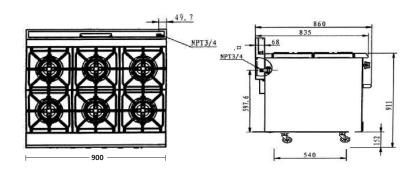

#### **Technical Specification**

| DIMENSIONS  | W900 x D835 x H911    |
|-------------|-----------------------|
| НОВ         | 6 Burners             |
| OVEN RACKS  | Тwo                   |
| POWER       | 45Kw GAS (150,000BTU) |
| CONNECTION  | 3/4" MALE             |
| SHIP WEIGHT | 182Kg                 |