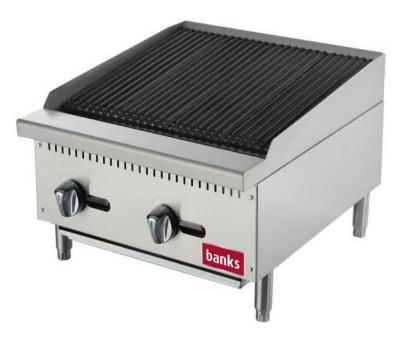

## RCG24N NAT GAS RCG24L LPG GAS Gas Char Grill

## Description

Heavy duty radiant Gas Char Grill. Adjustable cast-iron barbeque grates for traditional grilling. Superior flame with fast heat up. Durable and long lasting construction.

## **Special Features**

- **M** Twin controls
- **M** Burners
- Radiant cast iron
- Manual ignition
- Stainless construction
- Cast iron grate
- ☑ Large drip tray
- **M** Easy to clean
- **☑** Adjustable feet

## **Technical Specification**

| DIMENSIONS  | W615 x D700 x H322 |
|-------------|--------------------|
| BURNERS     | 2                  |
| CAPACITY    | Connect 1/2" GAS   |
| POWER       | 10.25 Kw GAS       |
| NETT WEIGHT | 51 Kg              |