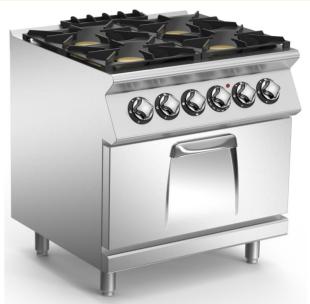

## 4-BURNER GAS COOKER WITH ELECTRIC FAN OVEN

Single-body cooker with gas hob in AISI 304 stainless steel. 15/10 pressed top, designed for back-to-back alignment and to accommodate the water column accessory. Appliance comprises 4 sealed burners with maximum output of 6 kW. Safety tap with thermocouple for continuous output control from 1.6 to 6 kW. Main burner ignition by means of permanent, low-energy pilot burner (170 W). Pilot burner and thermocouple are located underneath the main burner body, protected from accidental impact and any spills. Hob features radiused corners for ease of cleaning and pan supports in RAAF enamelled cast-iron (acid, alkali and flame resistant). Fan oven complete with 1 s/s rack. Oven equipped with safety thermostat with a range of 110°C to 280°C. Oven dimensions: 570x490x295h mm. Oven power: 4.2 kW. Appliance equipped with s/s height-adjustable feet.