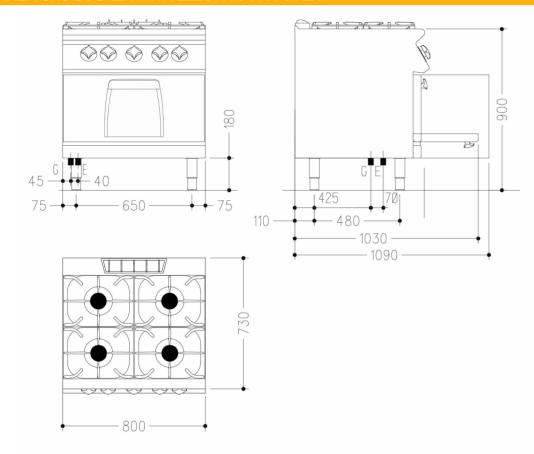

## Technical data

| Width mm:          | 800            | Internal dim. oven mm: | 570x490x295h |  |
|--------------------|----------------|------------------------|--------------|--|
| Depth mm:          | 730            | Oven capacity:         | 2 x 530-470  |  |
| Height mm:         | 870            | Oven power kW: 4.2 kW  |              |  |
| Weight kg.:        | 138.00         | Qty heating zones:     | 4 x 6 kW     |  |
| Volume m³:         | 0.80           | Plate dim. mm:         |              |  |
| Power supply:      | VAC400 3N 50Hz | Dim. heating zone mm:  |              |  |
| Gas power kW:      | 24.00          | Qty tank:              |              |  |
| Electric power kW: | 4.20           | Tank dim. mm:          |              |  |
|                    |                | Tank capacity I:       |              |  |

## Legend

| /F | Socket 1: Connection supply | tarminal floor laval | (1100mm) Cna     | ro coble 1E00mm |
|----|-----------------------------|----------------------|------------------|-----------------|
|    | Socket 1. Connection Supply | terminal noor level  | (+10011111). Spa | re cable 1500mm |

(E) Socket 2:

(G) Gas: Ø1/2"- H=200mm

(AD) Softened water:

(AF) Cold water:

(AC) Hot water:

(S) Draining 1:

(S) Draining 2:

(FR) In e out freon: