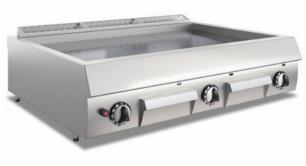

## GAS FRY-TOP WITH SMOOTH HOTPLATE M120

Gas fry-top, with smooth sloped hotplate made of stainless steel. Heating by means of 3 steel burners with stabilized flame having 2 branches and 4 rows of flames, complete with pilot flame and safety thermocouple. Gas supply controlled by a thermostatic valve with adjustment from 110 to 280°C. Safety thermostat trips in the event of working thermostat malfunction Automatic ignition by battery-operated electronic lighter. Appliance with 2 holes for fat run-off and 2 collection drawers with capacity up to 3 l. each. Installation on Refrigerated and Freezer bases series HP with drawers or on stands of heavy gauge tubular stainless steel. Shovel and scraper for cleaning the hotplate suppled.