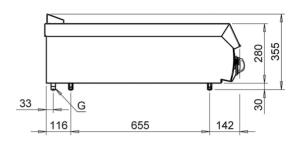

## Technical data

| Width mm:          | 1200   | Internal dim. oven mm:         |  |
|--------------------|--------|--------------------------------|--|
| Depth mm:          | 920    | Oven capacity:                 |  |
| Height mm:         | 280    | Oven power kW:                 |  |
| Weight kg.:        | 173.00 | Qty heating zones: 3 x 10,5 kW |  |
| Volume m³:         | 0.50   | Plate dim. mm: 1120x700        |  |
| Power supply:      |        | Dim. heating zone mm:          |  |
| Gas power kW:      | 31.50  | Qty tank:                      |  |
| Electric power kW: |        | Tank dim. mm:                  |  |
|                    |        | Tank capacity I:               |  |

## Legend

| <b>(</b> □) | Socket | 1   |  |
|-------------|--------|-----|--|
| 11          | SUCKEL | - 1 |  |

(E) Socket 2:

(G) Gas: Ø1/2"- H=660 mm

(AD) Softened water:

(AF) Cold water:

(AC) Hot water:

(S) Draining 1: