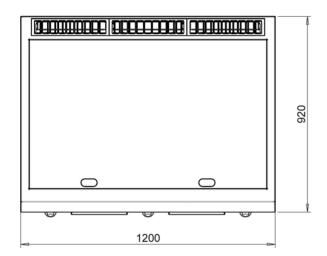

## Technical data

| Width mm:          | 1200   | Internal dim. oven mm:         |  |
|--------------------|--------|--------------------------------|--|
| Depth mm:          | 920    | Oven capacity:                 |  |
| Height mm:         | 280    | Oven power kW:                 |  |
| Weight kg.:        | 173.00 | Qty heating zones: 3 x 10,5 kW |  |
| Volume m³:         | 0.50   | Plate dim. mm: 1120x700        |  |
| Power supply:      |        | Dim. heating zone mm:          |  |
| Gas power kW:      | 31.50  | Qty tank:                      |  |
| Electric power kW: |        | Tank dim. mm:                  |  |
|                    |        | Tank capacity I:               |  |