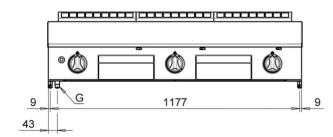

## Technical data

| Width mm:          | 1200   | Internal dim. oven mm:         |  |
|--------------------|--------|--------------------------------|--|
| Depth mm:          | 920    | Oven capacity:                 |  |
| Height mm:         | 280    | Oven power kW:                 |  |
| Weight kg.:        | 173.00 | Qty heating zones: 3 x 10,5 kW |  |
| Volume m³:         | 0.50   | Plate dim. mm: 1120x700        |  |
| Power supply:      |        | Dim. heating zone mm:          |  |
| Gas power kW:      | 31.50  | Qty tank:                      |  |
| Electric power kW: |        | Tank dim. mm:                  |  |
|                    |        | Tank capacity I:               |  |

## Legend

| <b>(</b> □) | Socket | 1   |  |
|-------------|--------|-----|--|
| 11          | SUCKEL | - 1 |  |

(E) Socket 2:

(G) Gas: Ø1/2"- H=660 mm

(AD) Softened water:

(AF) Cold water:

(AC) Hot water:

(S) Draining 1: