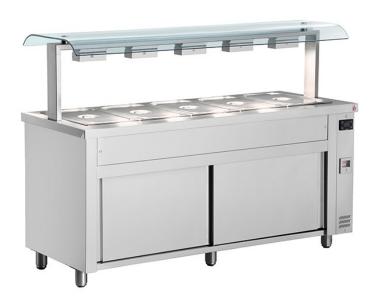

## **Bain Marie With Sneeze Guard 4x GN1/1**

**MRV714** 

## **Product Features**

- High Grade AISI 304 stainless steel exterior & interior
- Ambient base
- Wet well accepts GN1/1 upto 150mm deep (not supplied)
- Wet well bain marie with easy access drain tap
- Sneeze guard with 130W halogen lamps
- Fan assisted
- Adjustable legs

| Technical Specification |                                             |                        |              |
|-------------------------|---------------------------------------------|------------------------|--------------|
| Brand:                  | INOMAK                                      | Power Consumption (W): | 2520W        |
| Size (H x W x D) (mm):  | 1310 x 1410 x 700                           | Power Supply:          | 13amp supply |
| Finish:                 | Stainless Steel                             |                        |              |
| Controller:             | Digital controller with temperature display |                        |              |
| Container Capacity:     | 4 x GN1/1                                   |                        |              |
| Temp Range:             | Max. +90C                                   |                        |              |