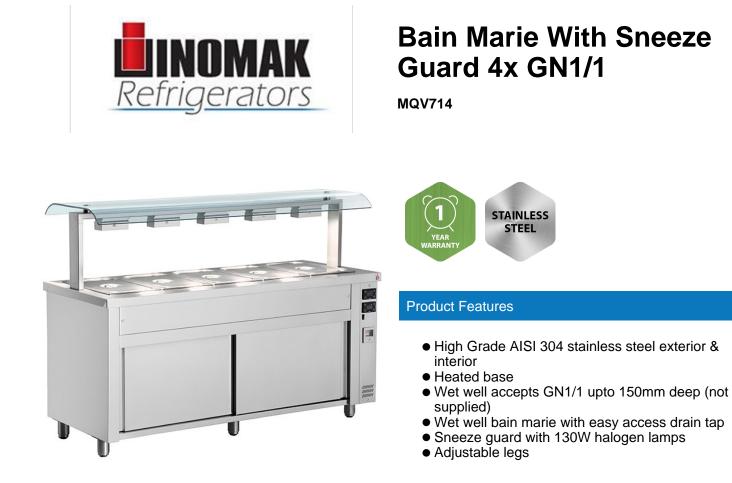

## **Technical Specification**

| Brand:                 | INOMAK                                             | Power Consumption (W): | 4370W        |
|------------------------|----------------------------------------------------|------------------------|--------------|
| Size (H x W x D) (mm): | 1310 x 1410 x 700                                  | Power Supply:          | 25amp supply |
| Finish:                | Stainless Steel                                    |                        |              |
| Controller:            | Digital controller with temperature display        |                        |              |
| Container Capacity:    | 4 x GN1/1                                          |                        |              |
| Temp Range:            | Bain Marie Max. +90C / Heated<br>Cupboard Max.+72C |                        |              |