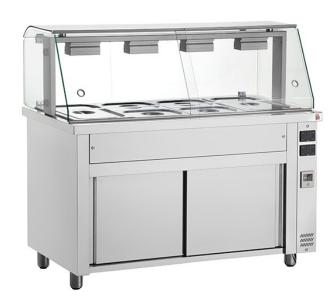

## Bain Marie with glass structure 4x GN1/1

**MIV714** 

## **Product Features**

- High grade AISI 304 stainless steel exterior & interior
- With glass strucuture
- Wet well accepts GN1/1 upto 150mm depth (not supplied)
- Wet well bain marie with easy access drain tap
- Fan assisted
- 130W halogen lamps
- Supplied with perspex sliding doors to rear of display area

| Technical Specification |                                                    |                        |               |
|-------------------------|----------------------------------------------------|------------------------|---------------|
| Brand:                  | INOMAK                                             | Power Consumption (W): | 4370w         |
| Size (H x W x D) (mm):  | 1310 x 1410 x 700                                  | Power Supply:          | 25amp supply  |
| Finish:                 | Stainless Steel                                    | GTIN:                  | 5212016700682 |
| Controller:             | Digital controller with temperature display        |                        |               |
| Container Capacity:     | 4 x GN1/1                                          |                        |               |
| Temp Range:             | Bain Marie Max. +90C / Heated<br>Cupboard Max.+72C |                        |               |