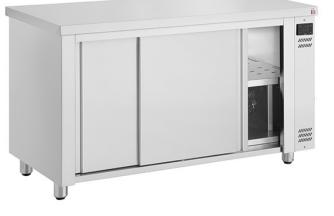

## Hot Cupboard 1890mm Wide

HCP19

## **Product Features**

- High grade AISI 304 stainless steel exterior and interior
- Double wall doors insulated with pressurized polyurethane foam
- Fan assisted heating
- Adjustable legs
- 1 fixed perforated shelf

## **Technical Specification**

| Brand:                 | INOMAK                                      | Gross Capacity:        | 1200 plates   |
|------------------------|---------------------------------------------|------------------------|---------------|
| Size (H x W x D) (mm): | 865 x 1890 x 700                            | Power Consumption (W): | 1850W         |
| Finish:                | Stainless Steel                             | Power Supply:          | 13amp supply  |
| Controller:            | Digital controller with temperature display | GTIN:                  | 5212016700132 |
| Shelves Supplied:      | 1                                           |                        |               |
| Temp Range:            | +30C/+72C                                   |                        |               |