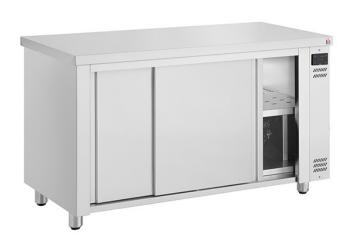

## **Hot Cupboard 1390mm Wide**

HCP14

## **Product Features**

- High grade AISI 304 stainless steel exterior and interior
- Double wall doors insulated with pressurized polyurethane foam
- Fan assisted heating
- Adjustable legs
- 1 fixed perforated shelf

| Technical Specification |                                             |                        |               |
|-------------------------|---------------------------------------------|------------------------|---------------|
| Brand:                  | INOMAK                                      | Gross Capacity:        | 850 plates    |
| Size (H x W x D) (mm):  | 865 x 1390 x 700                            | Power Consumption (W): | 1450W         |
| Finish:                 | Stainless Steel                             | Power Supply:          | 13amp supply  |
| Controller:             | Digital controller with temperature display | GTIN:                  | 5212016700118 |
| Shelves Supplied:       | 1                                           |                        |               |
| Temp Range:             | +30C/+72C                                   |                        |               |