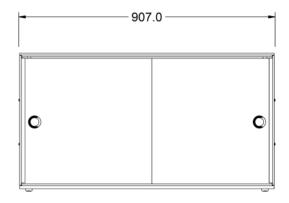

 GTIN
 5056105104278

| Key Specifications         |              | Weights and Dimensions    |       |
|----------------------------|--------------|---------------------------|-------|
| Number of Shelves included | 2            | Unit Height (External) mm | 490   |
| Number of Shelf Positions  | 2            | Unit Width (External) mm  | 907   |
| Service Type               | Back service | Unit Depth (External) mm  | 350   |
| Rack Type                  | Static       | Shelf Dimensions Width mm | 883   |
| Type of Lighting           | None         | Shelf Dimensions Depth mm | 310   |
|                            |              | Net Weight Kg             | 36    |
| Supply Connections         |              | Shipping                  |       |
| Requires Installation      | Yes          | Packed Weight Kg          | 39.6  |
| Requires Electrical Supply | No           | Packed Height cm          | 59    |
|                            |              | Packed Width cm           | 100.5 |
|                            |              | Packed Depth cm           | 52    |