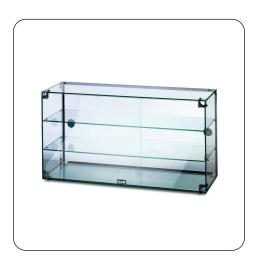

GC39D - Lincat Seal Counter-top Glass Display Case - Rear Sliding Doors - W 907 mm A cost effective solution for displaying food and non food items, this Seal Glass Display Cabinet with sliding rear doors is the perfect place for your cafe to display pastries, breads and cakes.

- Toughened safety glass throughout with sturdy 10mm thick base glass and strong stainless steel shelf support brackets for extra rigidity
- 6mm thick removable shelves safe and easy to clean
- Good all-round visibility and polished glass edgesenhances visual appeal of displayed items and increases sales potential
- Non-slip rubber feet for extra safety and security
- Removable sliding rear doors