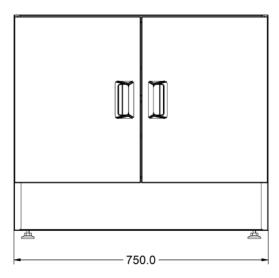

### Summary

| Summary                   |                                   |                  |  |
|---------------------------|-----------------------------------|------------------|--|
| Brand                     | Lincat                            |                  |  |
| Range                     | Silverlink 600                    |                  |  |
| Unit Type                 | Free-standing                     |                  |  |
| Available in UK Only      | No                                |                  |  |
| UK Warranty               | 2 Years Parts and Labour Warranty |                  |  |
| Export Warranty           | Contact your local dealer         |                  |  |
| GTIN                      | 5056105100911                     |                  |  |
| Weighte and Dimensions    |                                   | Chinning         |  |
| Weights and Dimensions    |                                   | Shipping         |  |
| Unit Height (External) mm | 660                               | Packed Weight Kg |  |
| Unit Width (External) mm  | 750                               | Packed Height cm |  |
| Unit Depth (External) mm  | 600                               | Packed Width cm  |  |
| Height (Internal) mm      | 456                               | Packed Depth cm  |  |
| Width (Internal) mm       | 748                               |                  |  |
| Depth (Internal) mm       | 567                               |                  |  |
| Shelf Dimensions Width mm | 700                               |                  |  |