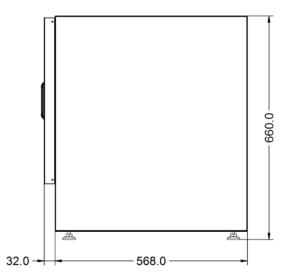

### Summary

| Summary                   |                                   |                  |  |
|---------------------------|-----------------------------------|------------------|--|
| Brand                     | Lincat                            |                  |  |
| Range                     | Silverlink 600                    |                  |  |
| Unit Type                 | Free-standing                     |                  |  |
| Available in UK Only      | No                                |                  |  |
| UK Warranty               | 2 Years Parts and Labour Warranty |                  |  |
| Export Warranty           | Contact your local dealer         |                  |  |
| GTIN                      | 5056105100911                     |                  |  |
| Weighte and Dimensions    |                                   | Chinning         |  |
| Weights and Dimensions    |                                   | Shipping         |  |
| Unit Height (External) mm | 660                               | Packed Weight Kg |  |
| Unit Width (External) mm  | 750                               | Packed Height cm |  |
| Unit Depth (External) mm  | 600                               | Packed Width cm  |  |
| Height (Internal) mm      | 456                               | Packed Depth cm  |  |
| Width (Internal) mm       | 748                               |                  |  |
| Depth (Internal) mm       | 567                               |                  |  |
| Shelf Dimensions Width mm | 700                               |                  |  |