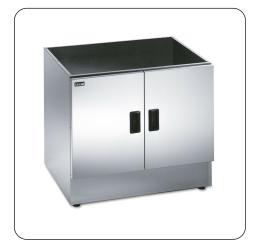

# SILVERLINK 600

CC7 - Lincat Silverlink 600 Free-standing Ambient Open-Top Pedestal with Doors - W 750 mm

- Designed to suite with the Silverlink 600 range
- Silverlink 600 counter-top units are securely attached to pedestals by means of fixing screws supplied
- Adjustable shelf provides flexibility for storing bulky items

Designed to suite with other products in the Silverlink 600 range, the Pedestal's adjustable shelf provides flexibility for storing bulky items.

- Adjustable feet for alignment even on uneven floors
- Doors are designed to fit left or right handed for flexibility in kitchen planning