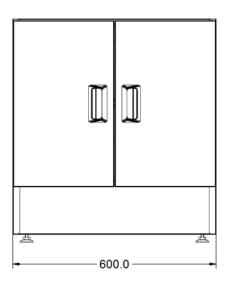

### Summary

| Summary                   |                                   |                  |  |
|---------------------------|-----------------------------------|------------------|--|
| Brand                     | Lincat                            |                  |  |
| Range                     | Silverlink 600                    |                  |  |
| Unit Type                 | Free-standing                     |                  |  |
| Available in UK Only      | No                                |                  |  |
| UK Warranty               | 2 Years Parts and Labour Warranty |                  |  |
| Export Warranty           | Contact your local dealer         |                  |  |
| GTIN                      | 5056105100904                     |                  |  |
| Weighte and Dimensions    |                                   | Shinning         |  |
| Weights and Dimensions    |                                   | Shipping         |  |
| Unit Height (External) mm | 660                               | Packed Weight Kg |  |
| Unit Width (External) mm  | 600                               | Packed Height cm |  |
| Unit Depth (External) mm  | 600                               | Packed Width cm  |  |
| Height (Internal) mm      | 456                               | Packed Depth cm  |  |
| Width (Internal) mm       | 598                               |                  |  |
| Depth (Internal) mm       | 567                               |                  |  |
| Shelf Dimensions Width mm | 550                               |                  |  |