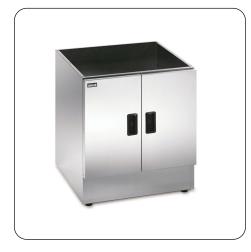

## SILVERLINK 600

CC6 - Lincat Silverlink 600 Free-standing Ambient Open-Top Pedestal with Doors - W 600 mm

- Designed to suite with the Silverlink 600 range
- Silverlink 600 counter-top units are securely attached to pedestals by means of fixing screws supplied
- Adjustable shelf provides flexibility for storing bulky items

Designed to suite with other products in the Silverlink 600 range, the Pedestal's adjustable shelf provides flexibility for storing bulky items.

- Adjustable feet for alignment even on uneven floors
- Doors are designed to fit left or right handed for flexibility in kitchen planning