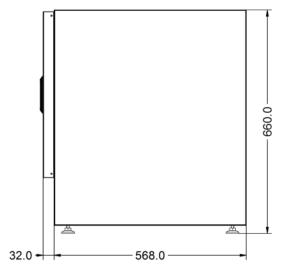

### Summary

| Summary                   |                                   |                  |  |
|---------------------------|-----------------------------------|------------------|--|
| Brand                     | Lincat                            |                  |  |
| Range                     | Silverlink 600                    |                  |  |
| Unit Type                 | Free-standing                     |                  |  |
| Available in UK Only      | No                                |                  |  |
| UK Warranty               | 2 Years Parts and Labour Warranty |                  |  |
| Export Warranty           | Contact your local dealer         |                  |  |
| GTIN                      | 5056105100904                     |                  |  |
| Weighte and Dimensions    |                                   | Shinning         |  |
| Weights and Dimensions    |                                   | Shipping         |  |
| Unit Height (External) mm | 660                               | Packed Weight Kg |  |
| Unit Width (External) mm  | 600                               | Packed Height cm |  |
| Unit Depth (External) mm  | 600                               | Packed Width cm  |  |
| Height (Internal) mm      | 456                               | Packed Depth cm  |  |
| Width (Internal) mm       | 598                               |                  |  |
| Depth (Internal) mm       | 567                               |                  |  |
| Shelf Dimensions Width mm | 550                               |                  |  |