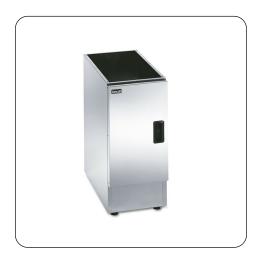

## **SILVERLINK 600**

CC3 - Lincat Silverlink 600 Free-standing Ambient Open-Top Pedestal with Doors - W 300 mm Designed to suite with other products in the Silverlink 600 range, the Pedestal's adjustable shelf provides flexibility for storing bulky items.

- Designed to suite with the Silverlink 600 range
- Silverlink 600 counter-top units are securely attached to pedestals by means of fixing screws supplied
- Adjustable shelf provides flexibility for storing bulky items
- Adjustable feet for alignment even on uneven floors