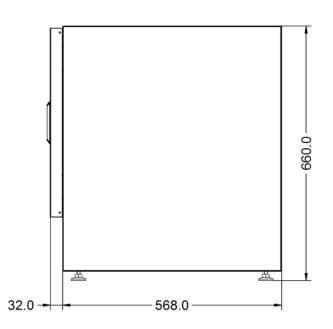

| Weights and Dimensions    |      | Shipping         |       |  |
|---------------------------|------|------------------|-------|--|
| Unit Height (External) mm | 660  | Packed Weight Kg | 14.96 |  |
| Unit Width (External) mm  | 300  | Packed Height cm | 49.5  |  |
| Unit Depth (External) mm  | 600  | Packed Width cm  | 70    |  |
| Height (Internal) mm      | 456  | Packed Depth cm  | 70    |  |
| Width (Internal) mm       | 298  |                  |       |  |
| Depth (Internal) mm       | 567  |                  |       |  |
| Shelf Dimensions Width mm | 250  |                  |       |  |
| Shelf Dimensions Depth mm | 530  |                  |       |  |
| Net Weight Kg             | 13.6 |                  |       |  |