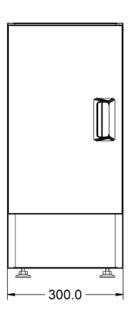

| Weights and Dimensions    |      | Shipping         |       |  |
|---------------------------|------|------------------|-------|--|
| Unit Height (External) mm | 660  | Packed Weight Kg | 14.96 |  |
| Unit Width (External) mm  | 300  | Packed Height cm | 49.5  |  |
| Unit Depth (External) mm  | 600  | Packed Width cm  | 70    |  |
| Height (Internal) mm      | 456  | Packed Depth cm  | 70    |  |
| Width (Internal) mm       | 298  |                  |       |  |
| Depth (Internal) mm       | 567  |                  |       |  |
| Shelf Dimensions Width mm | 250  |                  |       |  |
| Shelf Dimensions Depth mm | 530  |                  |       |  |
| Net Weight Kg             | 13.6 |                  |       |  |