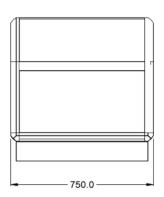

## **Specifications Power and Performance Summary Brand** Lincat **Total Power kW** Range IP Rating IP33 Seal Series 650 Series **Power Type** Electric **Unit Type** Counter-top Available in UK Only No **UK Warranty** 2 Years Parts and Labour Warranty **Export Warranty** Contact your local dealer GTIN 5056105103813 **Key Specifications Weights and Dimensions** Number of Shelves included 2 Unit Height (External) mm 755 **Number of Shelf Positions** Unit Width (External) mm 750 2 Service Type Unit Depth (External) mm 650 Back service Shelf Dimensions Width mm Rack Type Static 650 Type of Lighting Shelf Dimensions Depth mm Fluorescent Net Weight Kg 45 **Supply Connections Shipping** Packed Weight Kg Requires Installation Nο 49.5 **Requires Electrical Supply** Yes Packed Height cm 89 **UK 3 Pin Plug** Yes Packed Width cm 100 **Requires Hardwiring** No Packed Depth cm 85 **Electrical Supply Rating Watts** 20 Single Phase Amps <1.0 Single Phase Voltage 230