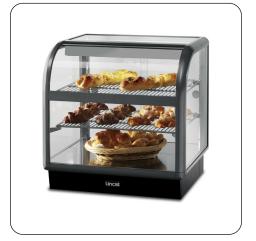

C6A/75B - Lincat Seal 650 Series Counter-top Curved Front Ambient Merchandiser - Back-Service - W 750 mm -0.02 kW Display your pastries, breads and cakes with pride with the Seal 650 Range Curved Front Ambient Merchandiser.

- Understated elegant curved design with extruded aluminium frames and metallic silver finish, which enhances display without detracting from the contents
- All-round visibility to maximise food sales potential
- Provides daylight balanced illumination, which lights up the units interior and spotlights each product
- Sleek design and chrome plated rod shelves are attractive and easy to clean
- Suitable for self-service applications
- This products design ensures a smooth fit alongside other refrigerated, ambient and heated units