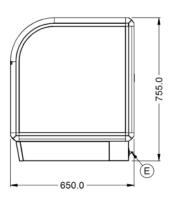

## **Specifications Power and Performance Summary Brand** Lincat **Total Power kW** Range IP Rating IP33 Seal Series 650 Series **Power Type** Electric **Unit Type** Counter-top Available in UK Only No **UK Warranty** 2 Years Parts and Labour Warranty **Export Warranty** Contact your local dealer GTIN 5056105103813 **Key Specifications Weights and Dimensions** Number of Shelves included 2 Unit Height (External) mm 755 **Number of Shelf Positions** Unit Width (External) mm 750 2 Service Type Unit Depth (External) mm 650 Back service Shelf Dimensions Width mm Rack Type Static 650 Type of Lighting Shelf Dimensions Depth mm Fluorescent Net Weight Kg 45 **Supply Connections Shipping** Packed Weight Kg Requires Installation Nο 49.5 **Requires Electrical Supply** Yes Packed Height cm 89 **UK 3 Pin Plug** Yes Packed Width cm 100 **Requires Hardwiring** No Packed Depth cm 85 **Electrical Supply Rating Watts** 20 Single Phase Amps <1.0 Single Phase Voltage 230