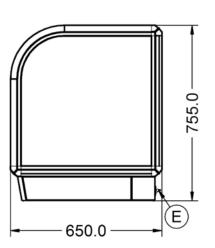

## **Specifications Power and Performance Summary Brand** Lincat **Total Power kW** Range IP Rating IP33 Seal Series 650 Series **Power Type** Electric **Unit Type** Counter-top Available in UK Only No **UK Warranty** 2 Years Parts and Labour Warranty **Export Warranty** Contact your local dealer GTIN 5056105103790 **Key Specifications Weights and Dimensions** Number of Shelves included 2 Unit Height (External) mm 755 **Number of Shelf Positions** Unit Width (External) mm 1000 2 Service Type Unit Depth (External) mm 650 Back service Shelf Dimensions Width mm Rack Type Static 900 Type of Lighting Shelf Dimensions Depth mm Fluorescent 525 Net Weight Kg 54.4 **Supply Connections Shipping** Packed Weight Kg Requires Installation Nο 59.84 **Requires Electrical Supply** Yes Packed Height cm 90 **UK 3 Pin Plug** Yes Packed Width cm 115 **Requires Hardwiring** No Packed Depth cm 75 **Electrical Supply Rating Watts** 20 Single Phase Amps <1.0 Single Phase Voltage 230

## **Technical Picture**

**Lincat Limited** 

Whisby Road,

Lincoln, LN6 3QZ,

United Kingdom

**Company No:** 2175448

A member company of

**Customer Care** 