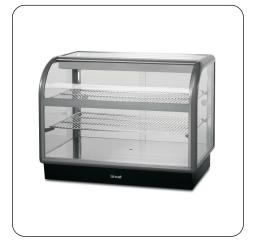

C6A/100B - Lincat Seal 650 Series Counter-top Curved Front Ambient Merchandiser - Back-Service - W 1000 mm -0.02 kW Display your pastries, breads and cakes with pride with the Seal 650 Range Curved Front Ambient Merchandiser.

- Understated elegant curved design with extruded aluminium frames and metallic silver finish, which enhances display without detracting from the contents
- All-round visibility to maximise food sales potential
- Provides daylight balanced illumination, which lights up the units interior and spotlights each product
- Sleek design and chrome plated rod shelves are attractive and easy to clean
- Suitable for self-service applications
- This products design ensures a smooth fit alongside other refrigerated, ambient and heated units

## **Specifications Power and Performance Summary Brand** Lincat **Total Power kW** Range IP Rating IP33 Seal Series 650 Series **Power Type** Electric **Unit Type** Counter-top Available in UK Only No **UK Warranty** 2 Years Parts and Labour Warranty **Export Warranty** Contact your local dealer GTIN 5056105103790 **Key Specifications Weights and Dimensions** Number of Shelves included 2 Unit Height (External) mm 755 **Number of Shelf Positions** Unit Width (External) mm 1000 2 Service Type Unit Depth (External) mm 650 Back service Shelf Dimensions Width mm Rack Type Static 900 Type of Lighting Shelf Dimensions Depth mm Fluorescent 525 Net Weight Kg 54.4 **Supply Connections Shipping** Packed Weight Kg Requires Installation Nο 59.84 **Requires Electrical Supply** Yes Packed Height cm 90 **UK 3 Pin Plug** Yes Packed Width cm 115 **Requires Hardwiring** No Packed Depth cm 75 **Electrical Supply Rating Watts** 20 Single Phase Amps <1.0 Single Phase Voltage 230