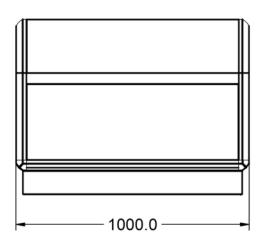

## **Specifications Power and Performance Summary Brand** Lincat **Total Power kW** Range IP Rating IP33 Seal Series 650 Series **Power Type** Electric **Unit Type** Counter-top Available in UK Only No **UK Warranty** 2 Years Parts and Labour Warranty **Export Warranty** Contact your local dealer GTIN 5056105103790 **Key Specifications Weights and Dimensions** Number of Shelves included 2 Unit Height (External) mm 755 **Number of Shelf Positions** Unit Width (External) mm 1000 2 Service Type Unit Depth (External) mm 650 Back service Shelf Dimensions Width mm Rack Type Static 900 Type of Lighting Shelf Dimensions Depth mm Fluorescent 525 Net Weight Kg 54.4 **Supply Connections Shipping** Packed Weight Kg Requires Installation Nο 59.84 **Requires Electrical Supply** Yes Packed Height cm 90 **UK 3 Pin Plug** Yes Packed Width cm 115 **Requires Hardwiring** No Packed Depth cm 75 **Electrical Supply Rating Watts** 20 Single Phase Amps <1.0 Single Phase Voltage 230

## **Technical Picture**

**Lincat Limited** 

Whisby Road,

Lincoln, LN6 3QZ,

United Kingdom

**Company No:** 2175448

A member company of

**Customer Care** 