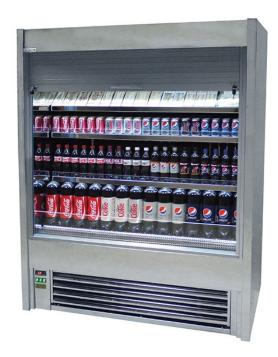

## **Stainless Steel Tiered Display 1900mm Wide**

**SD75-190SHU-HC** 

RRP €7,695.52 Offer Price €6495

## **Product Features**

- Mirror finish 304 grade stainless steel exterior and interior
- 4 heavy duty adjustable shelves 350mm deep
- Adjustable feet
- Intergral lockable roller shutter
- Internal illumination
- Clear acrylic shelf edge risers
- Condensing unit pull out for easy maintenance

| Technical Specification |                                             |                        |                                        |
|-------------------------|---------------------------------------------|------------------------|----------------------------------------|
| Brand:                  | FROST-TECH                                  | Refrigerant:           | R290                                   |
| Size (H x W x D) (mm):  | 1950 x 1900 x 750                           | Climate Class:         | 3                                      |
| Finish:                 | Stainless Steel                             | Power Consumption (W): | 2652W (3402W including 750W drip tray) |
| Controller:             | Digital controller with temperature display | Power Supply:          | 2 x 13amp supply                       |
| Shelves Supplied:       | 4                                           | Decibels:              | 65dBA                                  |
| Temp Range:             | +2C/+5C                                     |                        |                                        |
| Cooling:                | Ventilated                                  |                        |                                        |
| Defrost:                | Automatic                                   |                        |                                        |