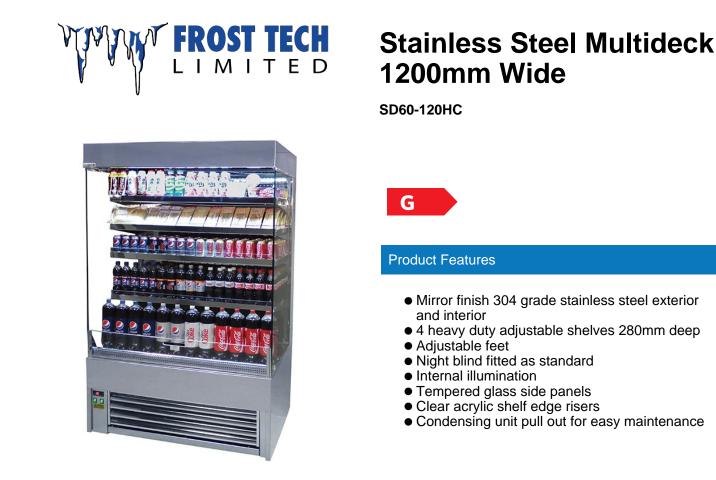

## Technical Specification

| Brand:                 | FROST-TECH                                  | Refrigerant:           | R290                                      |
|------------------------|---------------------------------------------|------------------------|-------------------------------------------|
| Size (H x W x D) (mm): | 1950 x 1200 x 600                           | Climate Class:         | 3                                         |
| Finish:                | Stainless Steel                             | Energy Rating :        | G                                         |
| Controller:            | Digital controller with temperature display | KWH / Annum:           | 11680                                     |
| Shelves Supplied:      | 4                                           | Power Consumption (W): | 1365W (2115W including<br>750W drip tray) |
| Temp Range:            | +2C/+5C                                     | Power Supply:          | 13amp supply                              |
| Cooling:               | Ventilated                                  | Decibels:              | 65dBA                                     |
|                        | A                                           |                        |                                           |