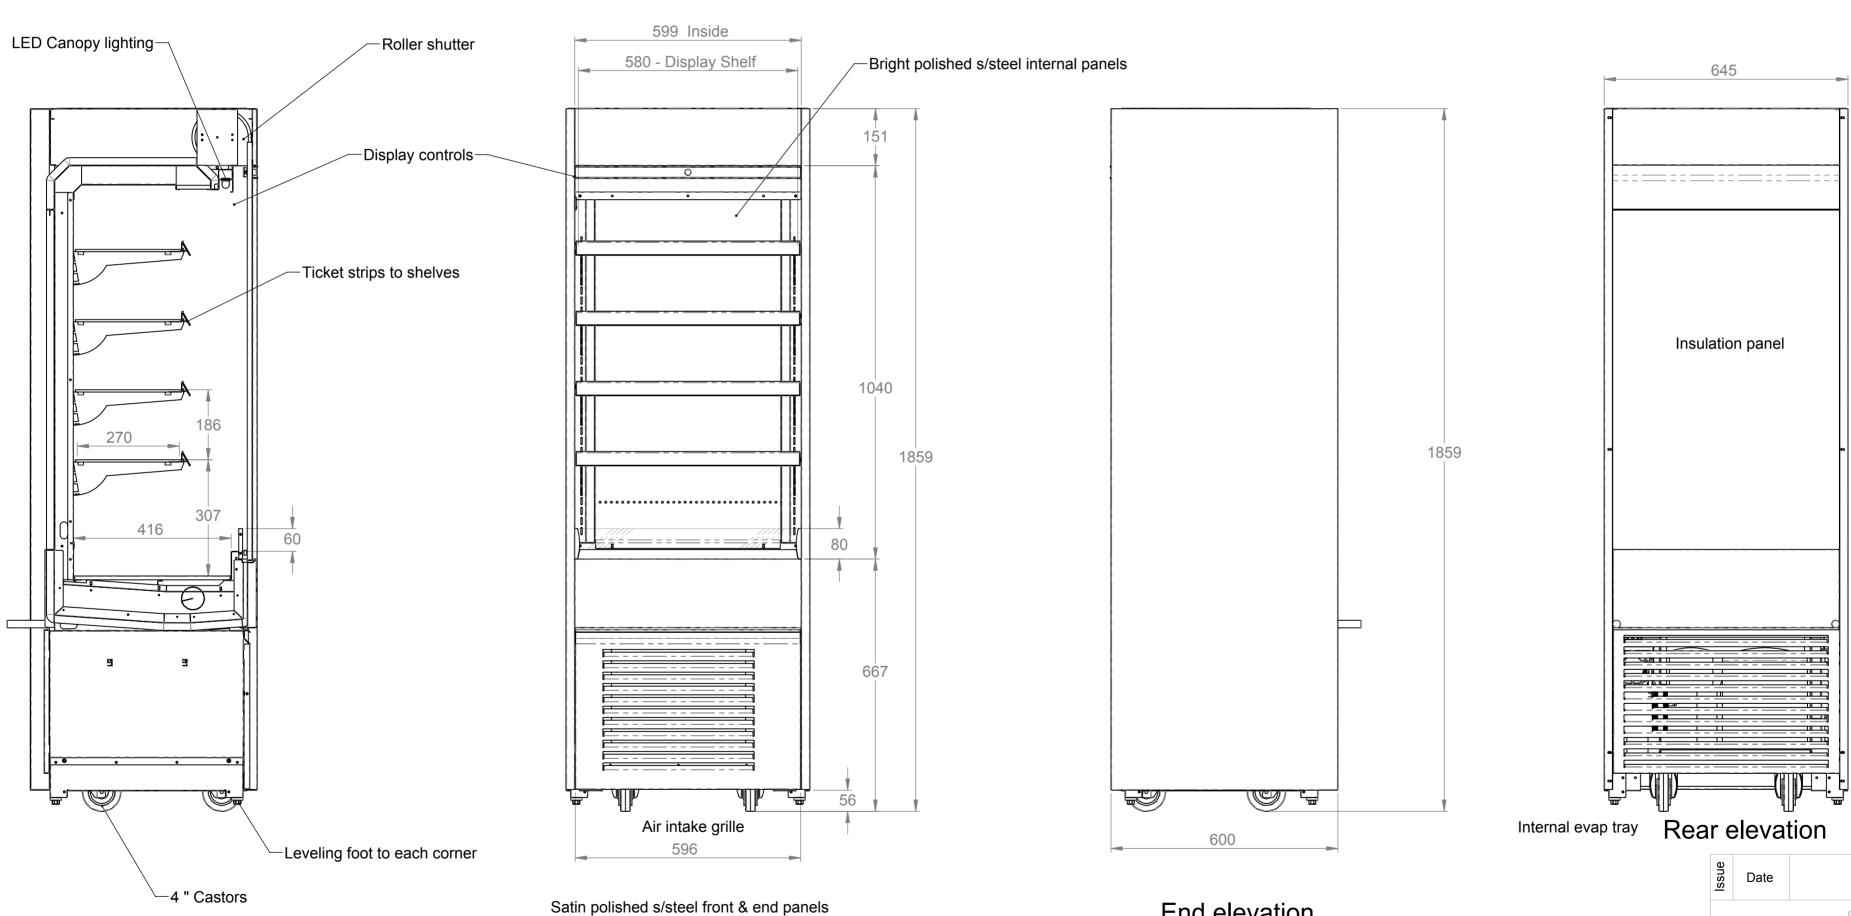

61 50mm air outlet void 600 645 - Overall

3rd Angle Projection.

This drawing and the information properties contained there on is the property of Counterline Ltd and must not be copied or issued to a third party without the prior consent of Counterline Ltd.

## Plan

Front elevation

End elevation

ELECTRICAL SPEC - 13A, 230V, 2.7Kw Via 13 Amp plugtop on 2.5 Metre lead Weight - 200 Kg Approx

Assembly No - CHCNMD06-RS

Description Tel: 0151 548 2211 Fax: 0151 549 2179 Title: Chilled Multi Tier Narrow 600 Issue: Date: 09/06/2017 Drg No: Scale: 1:10 @ A2 15-722--B Chk'd: Drn by: G Burgess All dims in MM Date: