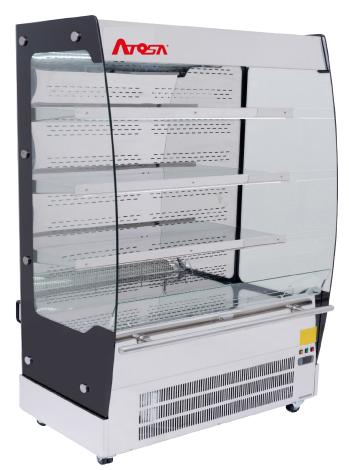

## **Star Features**

- 4 Display levels
- Stainless steel
- Digital controller
- Night blind included
- Front bumper
- LED lighting
- Forced air circulation
- Auto defrost
- 3 Shelves 1147 x 275
- Castors with stability feet

## **TECHNICAL SPECIFICATION**

| DIMENSIONS      | W1200 x D700 x H1830 |
|-----------------|----------------------|
| COOLING SYSTEM  | Ventilated           |
| TEMPERATURE     | +4°C to +10°C        |
| REFRIGERANT     | R290 (900g )         |
| SHELF POSITIONS | 5                    |
| DEFROST         | Off cycle            |
| CONTROLLER      | Carel                |
| CLIMATE CLASS   | 3                    |
| POWER           | 13 Amp plug (1660 w) |
| SHIP WEIGH      | 209 Kg               |
| NETT WEIGH      | 190 Kg               |
|                 |                      |