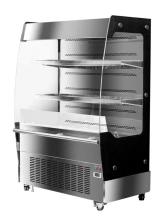

## Multi-Deck Display Chiller

## MODEL YLK480L

## **Star Features**

- 4 Display levels
- Stainless steel
- Digital controller
- Night blind included
- Front bumper
- LED lighting
- Forced air circulation
- Auto defrost
- Ticket rails
- Castors with stability feet
- 3 Shelves (947 x 275)

## **TECHNICAL SPECIFICATION**

| DIMENSIONS      | W977 x D700 x H1830  |
|-----------------|----------------------|
| COOLING SYSTEM  | Ventilated           |
| TEMPERATURE     | +4°C to +10°C        |
| REFRIGERANT     | R290 (750g)          |
| SHELF POSITIONS | 5                    |
| DEFROST         | Off cycle            |
| CONTROLLER      | Carel                |
| CLIMATE CLASS   | 3                    |
| POWER           | 13 Amp plug (1590 w) |
| SHIP WEIGH      | 220 Kg               |
| NETT WEIGH      | 180 Kg               |
|                 | <u> </u>             |