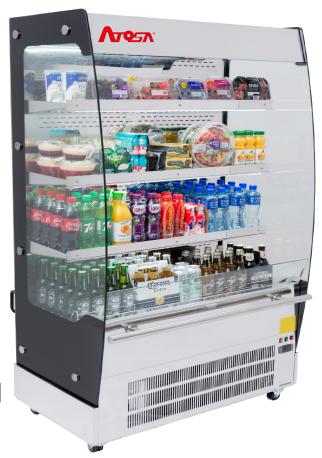

## Multi-Deck Display Chiller

## MODEL YLK480L

## **Star Features**

- 4 Display levels
- Stainless steel
- Digital controller
- Night blind included
- Front bumper
- LED lighting
- Forced air circulation
- Auto defrost
- Ticket rails
- Castors with stability feet
- 3 Shelves (947 x 275)

## **TECHNICAL SPECIFICATION**

| DIMENSIONS      | W977 x D700 x H1830  |
|-----------------|----------------------|
| COOLING SYSTEM  | Ventilated           |
| TEMPERATURE     | +4°C to +10°C        |
| REFRIGERANT     | R290 (750g)          |
| SHELF POSITIONS | 5                    |
| DEFROST         | Off cycle            |
| CONTROLLER      | Carel                |
| CLIMATE CLASS   | 3                    |
| POWER           | 13 Amp plug (1590 w) |
| SHIP WEIGH      | 220 Kg               |
| NETT WEIGH      | 180 Kg               |
|                 | <u> </u>             |