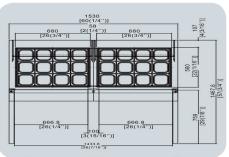

## **Technical Specfication**

| Model             | STV1530MT Prep Counter |
|-------------------|------------------------|
| Dimensions        | W1530 x D863 x H1183   |
| Temperature Range | +1°C to +8°C           |
| Capacity Nett     | 526 Litres             |
| Compressor        | EMBRACO EGU130HLR      |
| Refrigerant       | R134a                  |
| Power             | 13Amp Plug             |
| Nett Weight       | 160Kg                  |
| Shipping Weight   | 174Kg                  |
|                   |                        |