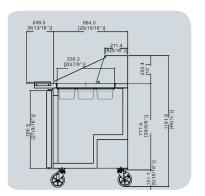

## **Technical Specfication**

| Model             | STV1530MT Prep Counter |
|-------------------|------------------------|
| Dimensions        | W1530 x D863 x H1183   |
| Temperature Range | +1°C to +8°C           |
| Capacity Nett     | 526 Litres             |
| Compressor        | EMBRACO EGU130HLR      |
| Refrigerant       | R134a                  |
| Power             | 13Amp Plug             |
| Nett Weight       | 160Kg                  |
| Shipping Weight   | 174Kg                  |
|                   |                        |