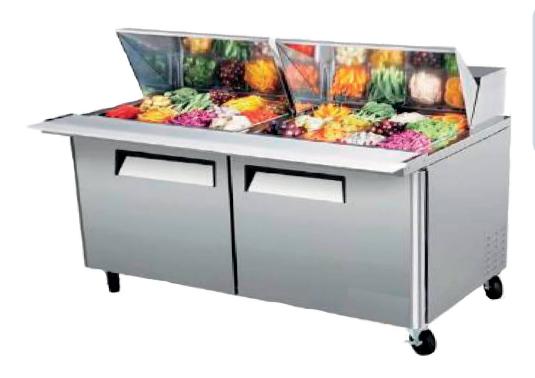

## STV1530MT Mega Top Preparation Counter Refrigerator

## **Description**

Designed to maximise salad, sandwich and pizza preparation.  $2 \times 2/1$  GN sections for food separation Very useful dual zone top that will accept 1/3, 1/2 and 1/4 GN pans preserves meats, dairy and and general produce.

## **Star Features**

- Forced air cooling top
- 24 GN1/6 pans not included
- Large cutting board
- Excellent understorage
- Insulated top lids
- Ventilated cooling
- Quality stainless
- Auto defrost
- Swivel castors heavy duty
- Big storage doors
- 2 Adjustable shelves
- Easy fit door seals