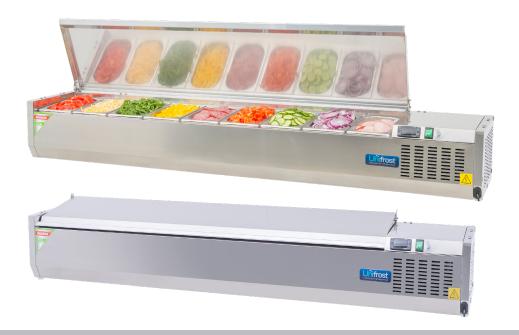

## **Description**

Open display cold toppings fridges are simply designed incorporating a stainless lid ideal for fast service.

These units are portable and can be mounted on the top of work tables and counter fridges.

These two models accept  $GN^1/_4$  and  $GN^1/_2$  size containers with a depth max of 150mm. Ideal for preparing salads, cooled meats, pizza ingredients, sandwiches or wraps.

## **Star Features**

- Quality stainless construction
- Gastronorm GN 1/4 interior
- Dixell digital controller
- Semi-portable appliance
- Robust compressor
- Quality components
- Containers not included
- Low running costs