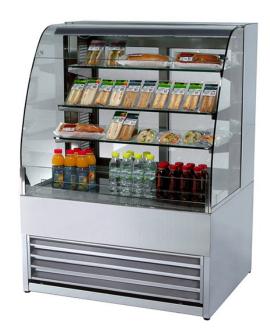

## Self Service Merchandiser 1000mm Wide

P75-100-OPEN

RRP £5,716.00 Offer Price £

## **Product Features**

- Mirror finish 304 grade stainless steel exterior &interior
- Open front for self service
- Self closing rear doors
- Internal illumination
- Condensing unit pull out for easy maintenance
- 3 adjustable glass shelves
- Adjustable feet

| Technical Specification |                                             |                        |                                           |
|-------------------------|---------------------------------------------|------------------------|-------------------------------------------|
| Brand:                  | FROST-TECH                                  | Refrigerant:           | R290                                      |
| Size (H x W x D) (mm):  | 1350 x 1000 x 750                           | Climate Class:         | 3                                         |
| Finish:                 | Stainless Steel                             | Energy Rating :        | E                                         |
| Controller:             | Digital controller with temperature display | KWH / Annum:           | 5657                                      |
| Shelves Supplied:       | 3                                           | Power Consumption (W): | 1326W (2076W including<br>750W drip tray) |
| Temp Range:             | +2C/+5C                                     | Power Supply:          | 13amp supply                              |
| Cooling:                | Fan Assisted                                |                        |                                           |
| Defrost:                | Electric                                    |                        |                                           |