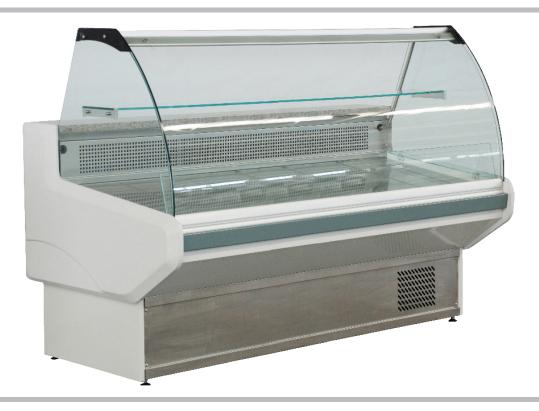

## DCF1900 Serve-Over Deli Counter

## **Description**

This elegant refrigeration unit is ideal for caterers showcasing cooked meats, salad, sauces, cakes, cheese and many more types of general produce.

It has even cooling throughout and large chilled understorage. Fan assisted deck provides good airflow Maximizes retail display.

## **Star Features**

- Ventilated cooling twin fans
- Stainless display deck 637 mm deep
- Rear storage door reversible
- Curved glass front
- Dixell digital controller
- Upper ambient display shelf
- Granite rear worktop 1800 x 210 mm
- Double hinged front opening for cleaning
- LED interior lighting
- 8 Adjustable leveling feet
- Extra large evaporation water pan