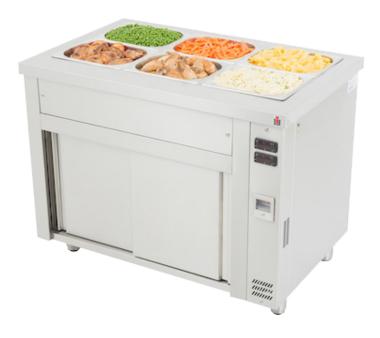

## **Description**

Bain maries 3 x  $GN^{1/1}$  Top with 2 door hot cupboard underneath. Doors are double skinned for heat retention. Thermostatically controlled for even heat distribution. Energy saving with low running costs.

## **Special Features**

- ✓ Open 3GN bain marie (wet)
- ☑ Digital controller for both top and hot cupboard
- ✓ All stainless 304
- **✓** Strong build quality
- ▼ Temperature display
- ☑ Up to 150 mm pan depth
- Pans not included
- **™** Wet well tank
- ▼ Thermostat control
- ☑ Digital display
- ✓ Drain tap
- ✓ Water connection

## **Technical Specification**

| DIMENSIONS  | W1100 x D700 x H870 |
|-------------|---------------------|
| TEMPERATURE | Max 90°C            |
| CAPACITY    | 285 Lt              |
| POWER       | 3.85 Kw (20 Amp)    |
| NETT WEIGHT | 64 Kg               |
| SHIP WEIGHT | 74 Kg               |