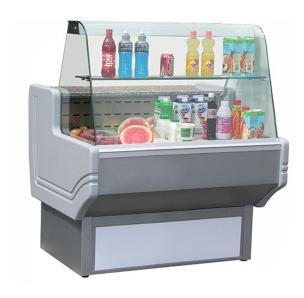

## **Serve Over Counter** 1000mm Wide

**SHAD100** 

## **Product Features**

- Granite backshelf
- Curved glass
- Illuminated canopyStainless steel deck 600mm deep
- Intermediate shelf for ambient display
- Refrigerated under storage

| Technical Specification |                                             |                        |               |
|-------------------------|---------------------------------------------|------------------------|---------------|
| Brand:                  | BLIZZARD                                    | Refrigerant:           | R290          |
| Size (H x W x D) (mm):  | 1270 x 1000 x 930                           | Climate Class:         | 3             |
| Finish:                 | Grey                                        | Gross Capacity:        | 110ltr        |
| Controller:             | Digital controller with temperature display | Power Consumption (W): | 441W          |
| Doors:                  | 1                                           | Power Supply:          | 13amp supply  |
| Shelves Supplied:       | 1                                           | GTIN:                  | 5060486680351 |
| Temp Range:             | +2C/+5C                                     |                        |               |
| Cooling:                | Static                                      |                        |               |
| Defrost:                | Automatic                                   |                        |               |