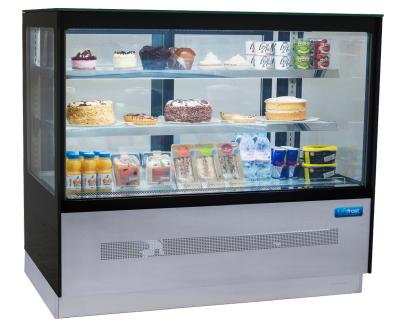

## Description

Modern design with 3 tiers of refrigerated display, ideal for all your sweet or savoury products.

Excellent display on each shelf with easy access rear sliding doors. Super LED lighting to enhance your products.

## **Star Features**

- Ventilated cooling
- Adjustable shelves
- Rear sliding doors
- Square heated anti mist front glass
- Digital controller
- Individually lit shelves
- Stainless front
- LED light
- Double glazed
- Energy saving natural refrigerant